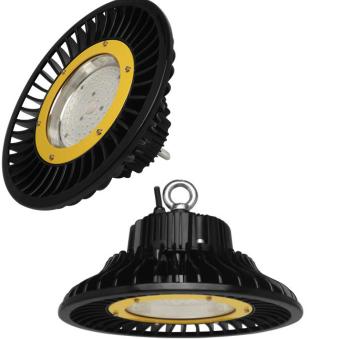

## LED High Bay 150w

LED High Bay - EFX-ASLUF0150W

## LED High Bay - EFX-ASLUFO150W

The Eco-FX LED High Bay is available in various LED configurations and wattages. Available in black, white and grey. steel body, heat resistance powder coating.

Product Code Beam Angle Input Voltage Frequency Transformer Output **Running Current Power Factor** Chip Set Efficiency (LOR) Colour Temperature Lumen Efficacy CRI LED Life **Operating Temperature IP** Rating Weight

## Technical

| EFX-ASLUFO150W     |
|--------------------|
| 366mm x 194mm      |
| 120°               |
| 120-277Vac         |
| 50/60 Hz           |
| 150W               |
| 0.53A              |
| 0.95               |
| Philips 3030       |
| 95%                |
| Cool White 5000k   |
| Cool White 19500lm |
| Cool White 130lm/w |
| Cool White >70+    |
| 50,000Hrs          |
| -40° / +50°        |
| 65                 |
| 8.2kgs             |