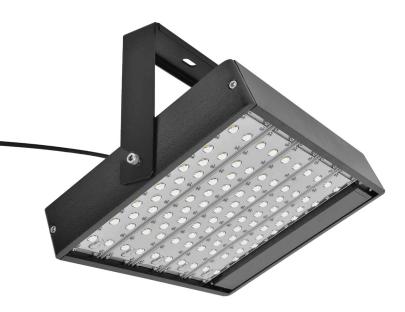

## LED High Bay 180w

LED High Bay - EFX-AGHB180W

| Dimensions | Photometric Data                                                                 |
|------------|----------------------------------------------------------------------------------|
| 442        | INTENSITY DISTRIBUTION DIAGRAM DIX C PLASS  150  150  150  150  150  150  150  1 |

## LED High Bay - EFX-AGHB180W

The Eco-FX LED High Bay is available in various LED configurations and wattages. Available in black, white and grey. steel body, heat resistance powder coating.

| Product Code          | EFX-AGHB180W         |
|-----------------------|----------------------|
| Size                  | 442mm x 331mm x 70mm |
| Beam Angle            | 120°                 |
| Input Voltage         | 120-277Vac           |
| Frequency             | 50/60 Hz             |
| Transformer Output    | 180W                 |
| Running Current       | 0.53A                |
| Power Factor          | 0.95                 |
| Chip Set              | CREE XT-E            |
| Efficiency (LOR)      | 95%                  |
| Colour Temperature    | Cool White 5000k     |
| Lumen                 | Cool White 19200lm   |
| Efficacy              | Cool White 98lm/w    |
| CRI                   | Cool White >70+      |
| LED Life              | 50,000Hrs            |
| Operating Temperature | -40° / +50°          |
| IP Rating             | 67                   |
| Weight                | 8.4kgs               |
|                       |                      |