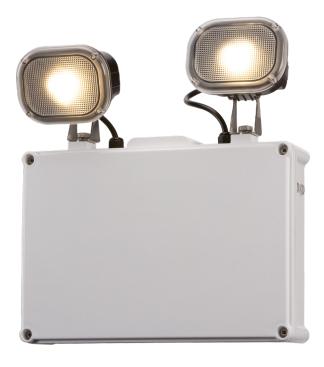

## LED Twinspot Emergency 2x3w

LED Twinspot - EFX-TLTS2x3W

## LED Twinspot - EFX-TLTS2x3W

The Eco-FX LED Twinspot offers high luminosity COB LEDs giving efficient heat dissipation with a quick lamp on to full power. The long life driver offers constant current and voltage with overcharge and discharge protection.