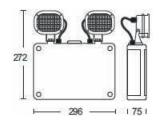

Efficacy

CRI

LED Life

Operating Temperature

IP Rating

Discharge Duration

Battery

| rechnical zxsw     |      |
|--------------------|------|
| EFX-TLTS2x3W       |      |
| Ø272mm x 296mm x 7 | '5mm |
|                    |      |