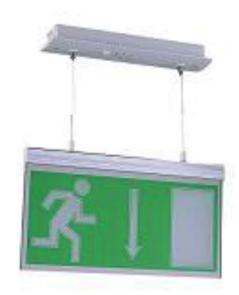

## LED Emergency Hanging Sign - EFX-HHES

The Eco-FX LED Emergency offers high luminosity COB LEDs giving efficient heat dissapation and produces a softer light. The long life driver offers constant current and voltage. Over charge and Discharge protection.