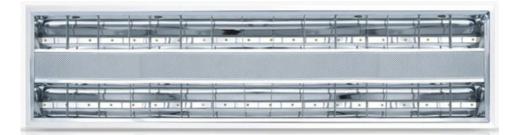

## D T Grid Ceiling Light 40w

LED T Grid Ceiling Light - EFX-BSTG40W

## LED T Grid Ceiling Light - EFX-BSTG40W

The Eco-FX LED T Grid Ceiling Light offers high luminosity COB LEDs giving efficient heat dissapation and produces a softer light. The long life driver offers constant current and voltage.