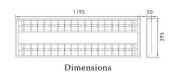

## Technical 40w

| EFX-BSTG40W                 |
|-----------------------------|
| 1195mm x 295mm x 50mm       |
| 130°                        |
| 110-265Vac                  |
| 50/60 Hz                    |
| 330mA                       |
| 0.97                        |
| Bridgelux                   |
| 95%                         |
| Warm White 3000k            |
| Warm White 320Im            |
| 80lm/w                      |
|                             |
| Warm White >80              |
| Warm White >80<br>40,000Hrs |
|                             |