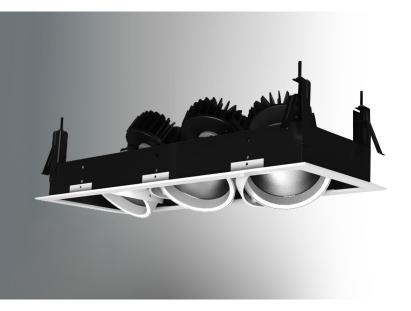

## LED Gridlight 75W - EFX-RDLTA325

The Eco-FX LED Gridlight offers high luminosity giving efficient heat dissapation. The long life driver offers constant current and voltage. Offering total flexibility in the retail environment.