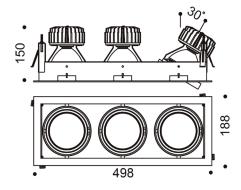

**Product Code** 

Size

Beam Angle

Input Voltage

Frequency

Transformer Output

**Running Current** 

Power Factor

**IP** Rating

Cut Out

| - 17 | ല | hn | ica | l 75w |
|------|---|----|-----|-------|

EFX-RDLTA325

498mm x 188mm x 150mm

110-265Vac

50/60 Hz

25W x3 36VDC x3

30°

50,000Hrs

-20° / +45°

20

477mm x 168mm