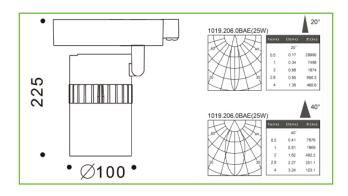

**Product Code** Beam Angle Input Voltage Frequency **Transformer Output Running Current** Power Factor Efficiency (LOR) Colour Temperature

Size

Chip Set

Lumen

Efficacy

CRI LED Life

Operating Temperature **IP** Rating Tilt/Rotate

| Technical 25w     |
|-------------------|
| EFX-RTLAH25W      |
| Ø100mm x 225mm    |
| 40°               |
| 110-265Vac        |
| 50/60 Hz          |
| 25W 36VDC         |
| 700mA             |
| 0.93              |
| Bridgelux         |
| 95%               |
| Warm White 3000k  |
| Warm White 2000lm |
| 80lm/w            |
| Warm White 85+    |
| 50,000Hrs         |
| -40° / +50°       |
| 20                |
| 90°/ 355°         |
|                   |
|                   |