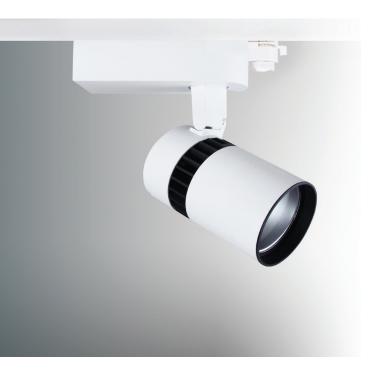

## D Track Light 25w

LED Downlight - EFX-RTLAH25W

## LED Downlight 25w - EFX-RTLAH25W

The Eco-FX LED Track Light offers high luminosity COB LEDs giving efficient heat dissapation and produces a softer light. The long life driver offers constant current and voltage.