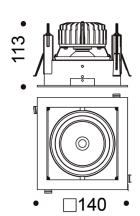

|                       | 10011110ai 0vv        |
|-----------------------|-----------------------|
| Product Code          | EFX-RSDLA5W           |
| Size                  | 140mm x 140mm x 113mm |
| Beam Angle            | 20°                   |
| Input Voltage         | 110-265Vac            |
| Frequency             | 50/60 Hz              |
| Transformer Output    | 5W 6V                 |
| Running Current       | 700mA                 |
| Power Factor          | 0.93                  |
| Chip Set              | Bridgelux             |
| Efficiency (LOR)      | 95%                   |
| Colour Temperature    | Warm White 3000k      |
| Lumen                 | Warm White 400lm      |
| Efficacy              | 80lm/w                |
| CRI                   | Warm White >85+       |
| LED Life              | 50,000Hrs             |
| TILT                  | 30°                   |
| Operating Temperature | -40° / +50°           |
| IP Rating             | 20                    |
| Cut Out               | 128mm x 128mm         |
|                       |                       |