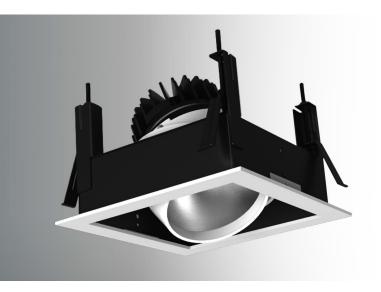

## LED Downlight 5w - EFX-RSDLA5W

The Eco-FX LED Downlight offers high luminosity COB LEDs giving efficient heat dissapation and produces a softer light. The long life driver offers constant current and voltage.