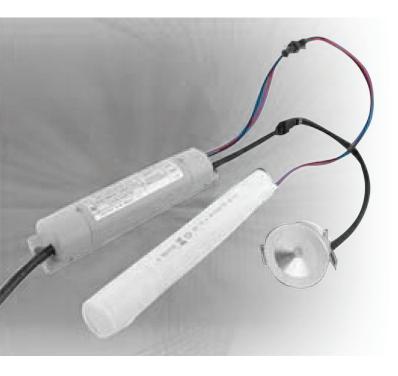

## LED Recessed Emergency Downlight 3w

LED Downlight - EFX-HRDL3W

## LED Downlight 3w - EFX-HRDL3W

The Eco-FX LED Recessed Emergency Downlight offers high luminosity COB LEDs giving efficient heat dissapation and produces a softer light.

The long life driver offers constant current and voltage.

Overcharge and discharge protection.

**Product Code** 

Size

Beam Angle

Convert Voltage

Frequency

Transformer Output

Running Current