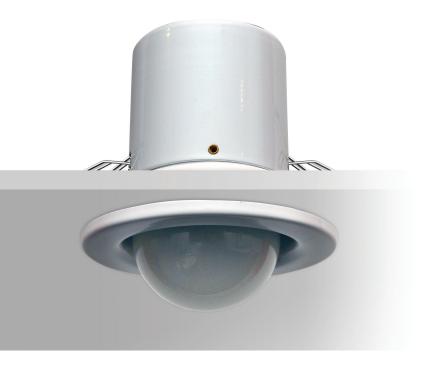

## LED Downlight 5w E27

LED Downlight - EFX-TCQMDL63W

## LED Downlight 5w E27 - EFX-TCQMDL63W

- Pressed steel construction body with ceramic lamp holder
- Comply with latest British and European harmonised standards EN 60598
- Pre-wired with 150 mm 2 x .75 mm<sup>2</sup> heat resistant flex
- Double insulated for protection
- Uses R63 ES (Edison Screw lamp)