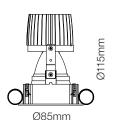

### Dimensions:

## Technical 5w

EFX-RAMDL5W

Ø85mm x 115mm

40°

110-265Vac

50/60 Hz

5W 12.2VDC

350mA