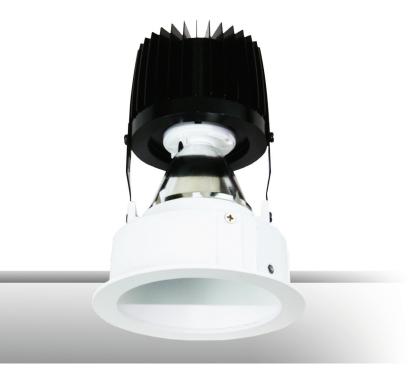

## LED Downlight 5w - EFX-RAMDL5W

The Eco-FX LED Downlight offers high luminosity COB LEDs giving efficient heat dissapation and produces a softer light. The long life driver offers constant current and voltage.

## Technical 5w

EFX-RAMDL5W

Ø85mm x 115mm

40°

110-265Vac

50/60 Hz

5W 12.2VDC

350mA