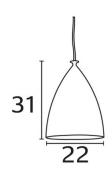

CRI

50.000Hrs

105lm/w

**Technical** EFX-NSBR22E27

110-265Vac 50/60 Hz

10mA

Epistar 100%

Ø220mm x 310mm