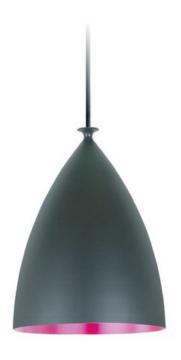

## LED Cone Pendant – EFX-NSBR22E27

The Eco-FX LED Cone Pendant 6w provides space-saving illumination, while protecting the costly LED lamps housed. The Cone Pendant is finished in metal to and painted externally in black with a red internal gloss finish, to provide a good spread of light

- Colour Black/Red.
- Ceiling rose in black and top quality coloured flex included (1m)
- LED Filament Lamp E27, max 6W, 220V-240V.