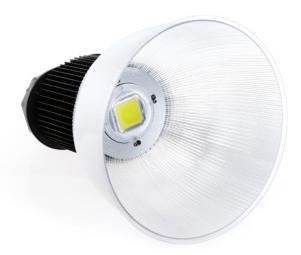

## LED High Bay - EFX-GLHBPC80W

The Eco-FX LED High Bay range is available in various LED configurations and wattages. The 80W High Bay consists of the highest quality components available in today's technology, making it the ultimate lighting solution for any high power application.

The Body has a steel heat sink for fast dissipation of heat from the LEDs, complete with a polycarbonate refractor for 360° light coverage

- Return on investment can be achieved within 1 year of operation, compared to a Halogen lamp.
- Highly energy efficient technology achieving a rating of 95