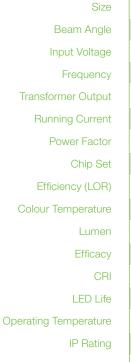

## Technical

| EFX-GLHBPC80W        |
|----------------------|
| Ø420mm x 462mm       |
| 360°                 |
| 110-265Vac           |
| 50/60 Hz             |
| 80W                  |
| 0.56A                |
| 0.9                  |
| BRIDGELUX            |
| 95%                  |
| Cool White 5000k     |
| Cool White 7180lm    |
| Cool White 89.75lm/w |
| Cool White >80       |
| 50,000Hrs            |
| -20° / +40°          |
| 20                   |