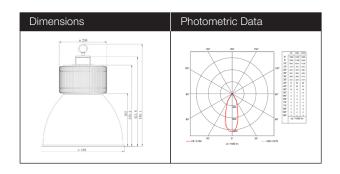

## Technical

| EFX-GLHBPC80W        |
|----------------------|
| Ø420mm x 462mm       |
| 360°                 |
| 110-265Vac           |
| 50/60 Hz             |
| 80W                  |
| 0.56A                |
| 0.9                  |
| BRIDGELUX            |
| 95%                  |
| Cool White 5000k     |
| Cool White 7180lm    |
| Cool White 89.75lm/w |
| Cool White >80       |
| 50,000Hrs            |
| -20° / +40°          |
| 20                   |