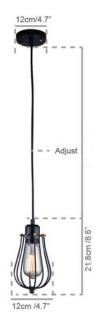

- Handcrafted metal wire cage.
- Reproduction designed to look vintage.
- Colour Black.
- Ceiling rose in black and top quality black flex included (1m)
- LED Filament Lamp E27, max 6W, 220V-240V.

Product Code **Product Size** Beam Angle Input Voltage Frequency **Running Current** LED Lamp Chip Set Efficiency (LOR) Colour Temperature Lumen Efficacy CRI LED Life **Operating Temperature IP** Rating

## Technical

| EFX-VCLE27          |
|---------------------|
| Ø120mm x 220mm      |
| 360°                |
| 110-265Vac          |
| 50/60 Hz            |
| 10mA                |
| LED Filament E27 6W |
| Epistar             |
| 100%                |
| Warm White 2700k    |
| Warm White 630lm    |
| 105lm/w             |
| Warm White >80      |
| 50,000Hrs           |
| -40° / +50°         |
| 20                  |
| -80% CC A           |