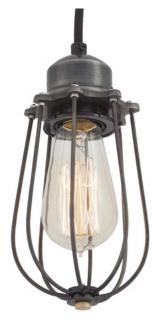

## LED Vintage Cage Pendant - EFX-VCLE27

The Eco-FX LED Vintage Cage Pendant 6w provides spacesaving illumination, while protecting the costly LED lamps housed. The antique vintage finish of this product is handmade and each item is original and unique and therefore may vary slightly in shade to those shown in the photograph.

- Handcrafted metal wire cage.
- Reproduction designed to look vintage.
- Colour Black.
- Ceiling rose in black and top quality black flex included (1m)
- LED Filament Lamp E27, max 6W, 220V-240V.

Product Code **Product Size** Beam Angle Input Voltage Frequency **Running Current** LED Lamp Chip Set Efficiency (LOR) Colour Temperature Lumen Efficacy CRI LED Life **Operating Temperature IP** Rating