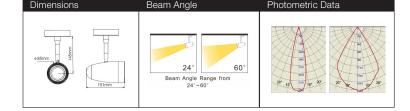

**Product Cod** Beam Angl Input Voltag Frequenc **Running Curren Power Factor** Efficiency (LOR)

Colour Temperature

Lumen Efficacy

Chip Set

CRI **Operating Temperature** 

**IP** Rating

| le | EFX-SDS033K           |
|----|-----------------------|
| ze | Ø85mm x 151mm x 145mm |
| le | 24° – 60°             |
| je | 85-265Vac             |
| СУ | 50/60 Hz              |
| nt | 350mA                 |

0.93 Citizen

98%

Warm White 2700k

Technical 15w

Warm White 1000lm

66lm/w

>85+

-40° / +50°