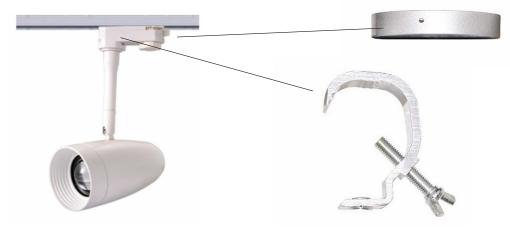

## LED Track Light 15W - EFX-SDS033K

Eco-FX LED track spotlight project a narrow, intense beam of white light directly onto a place or person. Spotlights are primarily suited for environments that require sharp, uniform beams such as in the retail and hospitality industry. The new adjustable beam angle spotlight provides a wide flood 60 beam angle which can be adjusted to a 24deg spot without the use of any additional lenses or reflectors. This fully adjustable spotlight provides all the benefits of LED technology, no UV / IR radiation, 50,000 hours life at 70% luminous flux, maintenance free applications and a considerable reduction in energy consumption over traditional light sources such as halogen. The Eco-FX LED track spotlight is available in 2700K, 3000K, 4000K and 5000K CCT with a high colour rendering index, typical Ra80 with dimmable function, essential requirements for museums, galleries and high end retail applications. The adjustable beam angle spotlight is a true revolution in accent and display spotlighting.