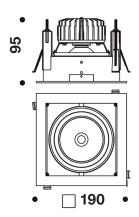

**Operating Temperature** 

**IP** Rating

Cut Out

| $T_{\Delta C}$ | hnical | 1000 |
|----------------|--------|------|

EFX-MSDLA10W(L)

190mm x 190mm x 95mm

40°

110-265Vac