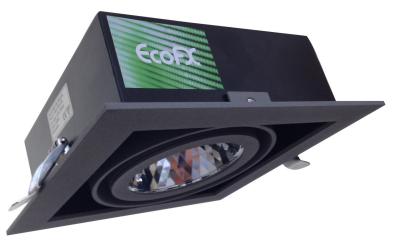

## LED Downlight 10w - EFX-MSDLA10W(L)

The Eco-FX LED Downlight offers high luminosity COB LEDs giving efficient heat dissapation and produces a softer light. Complete with long life dimmable driver, 350mA constant current.