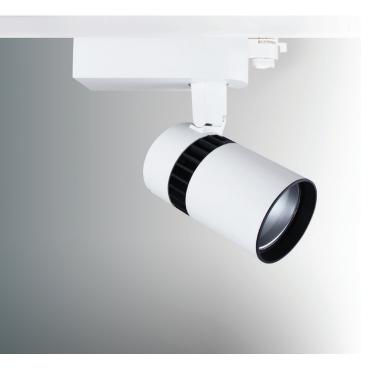

## LED Track Light 30w

LED Downlight - EFX-RTLAH30W

## LED Downlight 30w - EFX-RTLAH30W

The Eco-FX LED Track Light offers high luminosity COB LEDs giving efficient heat dissapation and produces a softer light. The long life driver offers constant current and voltage.