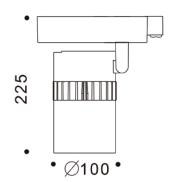

90°/355°

| Technical 30w     |
|-------------------|
| EFX-RTLAH30W      |
| Ø100mm x 225mm    |
| 40°               |
| 110-265Vac        |
| 50/60 Hz          |
| 30W 43.3Vdc       |
| 700mA             |
| 0.93              |
| Citizen           |
| 95%               |
| Warm White 2700k  |
| Warm White 2632lm |
| 87.73lm/w         |
| Warm White 85+    |
| 50,000Hrs         |
| -40° / +50°       |
| 20                |