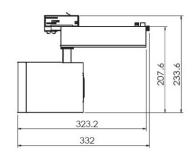

Product Code

Size

Beam Angle

Input Voltage

Frequency

Transformer Output

**Running Current** 

Power Factor

| Tec | hnical | 55w |
|-----|--------|-----|
|-----|--------|-----|

EFX-RTLI55W

Ø121mm x 332mm

20°/40°

110-265Vac

50/60 Hz

55.6W 39.7Vdc

1400mA