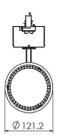

Product Code

Size

Beam Angle

Input Voltage

Frequency

Transformer Output

**Running Current** 

Power Factor

| Tec | hnical | 55w |
|-----|--------|-----|
|-----|--------|-----|

EFX-RTLI55W

Ø121mm x 332mm

20°/40°

110-265Vac

50/60 Hz

55.6W 39.7Vdc

1400mA