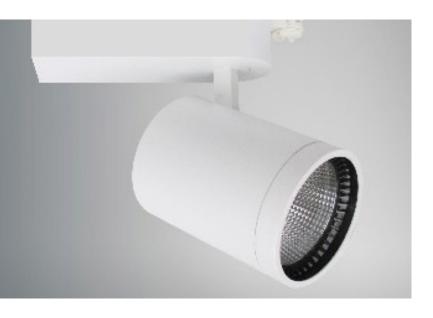

## \_ED Track Light 55w

LED Downlight - EFX-RTLI55W

## LED Track Light 55W - EFX-RTLI55W

Eco-FX's Led Track Light offers retailers an unrestricted level of flexibility, whatever the retail space. The excellent design means that it is not only suited to large store area lighting. High street stores can also utilise this product to combine area and accent lighting and drive down the overall cost of the store lighting without compromising style.