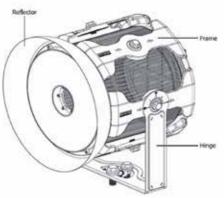

## NEW Ultimate 700W LED Flood Light

The Worlds First 700W LED Flood Light

Product Code: EFX-ULT-700W-UFL

#### **Product Description**

using Fluid Dynamic Pressure (FDP) technology.

- Return on investment can be achieved after 1 year of operation!
- Highly energy efficient technology achieving a rating of 94.
- Ultra light and compact design for easy and safe installation.
- World leading heat management technology ensuring the long life and high performance of the LEDs. 46°C maximum.
- Various light beam angle options including 20, 30, 40, 60 & 120 degrees, suitable for numerous applications
- The Ultimate 700W Flood Light consists of the highest quality components available in todays technology, making it the Ultimate lighting solution for any high power application.
- 5 Year Warranty