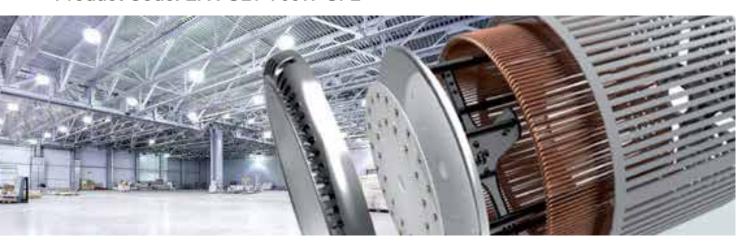

## NEW Ultimate 700W LED Flood Light

The Worlds First 700W LED Flood Light

Product Code: EFX-ULT-700W-UFL

#### **Product Description**

using Fluid Dynamic Pressure (FDP) technology.

- Return on investment can be achieved after 1 year of operation!
- Highly energy efficient technology achieving a rating of 94.
- Ultra light and compact design for easy and safe installation.
- World leading heat management technology ensuring the long life and high performance of the LEDs. 46°C maximum.
- Various light beam angle options including 20, 30, 40, 60 & 120 degrees, suitable for numerous applications
- The Ultimate 700W Flood Light consists of the highest quality components available in todays technology, making it the Ultimate lighting solution for any high power application.
- 5 Year Warranty