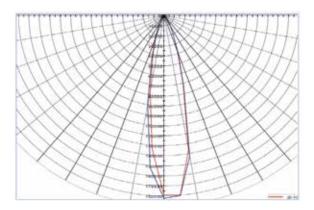

# NEW Ultimate 700W D Flood Light

Product Code: EFX-ULT-700W-UFL

Light Distribution Curve 20°