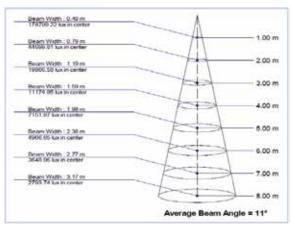

# NEW Ultimate 700W D Flood Light

Product Code: EFX-ULT-700W-UFL

Light Distribution Curve 20°