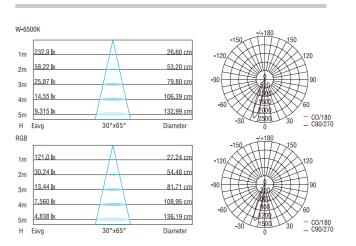

rusion materials, surface cover stainless steel materials.
- 2. Mask adopts thickening of toughened glass, glass and surface cover the same plane, no gap, impact resistance, resistance to friction.
- 3. The light source adopts the high quality LED products, can be monochrome or three colors choice.
  4. Can undertake DMX512 control system, change and
- colorful, running water, dream effect. 5. Humanized design, suitable for various applications
- 6. Lamps and lanterns, surface cover design sufficient heat temperature is lower, safety, protective good.
- 7. Light cavities and power cavity separation make maintenance easier.



External power box and control module



Polarizing design, efficiently control light pollution

#### Light Distribution Curve

#### EFX-XJRD3-3



#### EFX-XJRD3-6



#### EFX-XJRD3-9



#### EFX-XJRD3-12



#### EFX-XJRD3-18







#### Wiring Diagram

#### EFX-XJRD3 RGB



#### EFX-XJRD3



#### Accessories











Power Junction Box

Signal Amplifier EFX-XJRW-JXH-002 EFX-XJRW-FDQ-003

Signal Extension Cord EFX-XXH2-M18G-5P/M18M-5P -(2×0.5mm²+GND)-200

Power+Signal Extension Cord EFX-X DX2-M18G-5P/M18M-5P -(2×0.5mm2+GND+2×1.0mm²)-1000



EFX-XDX3-M18G-5P/M18M-5P -(2×0.5mm2+GND+2×1.0mm²)-(300+1000)



Buried Box EFX-X JRD-JXH-001

### Specification

|                             | EFX-XJRD3-18 | EFX-XJRD3-12 | EFX-XJRD3-9 | EFX-XJRD3-6      | EFX-XJRD3-3      |
|-----------------------------|--------------|--------------|-------------|------------------|------------------|
| LED Quantity                | 18pcs        | 12pcs        | 9pcs        |