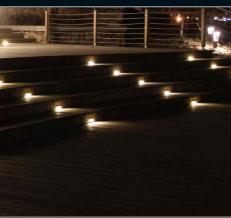

# LED Buried Light

The Application of Occasions:

Mainly used for park, square, residential area, business area, greenland, step and path.

RGB

Y W
Single Lighting

# LED Buried Light

The Application of Occasions:

Mainly used for park, square, residential area, business area, greenland, step and path.

Single Lighting