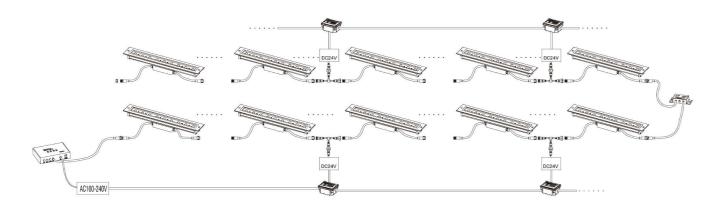

ass and surface cover the same plane, no gap, impact resistance, resistance to friction.
- 3. The light source adopts the high quality LED products, can be monochrome or three colors choice.
  4. Can undertake DMX512 control system, change and
- colorful, running water, dream effect. 5. Humanized design, suitable for various applications
- 6. Lamps and lanterns, surface cover design sufficient heat temperature is lower, safety, protective good.
- 7. Light cavities and power cavity separation make maintenance easier.



External power box and control module



Polarizing design, efficiently control light pollution

#### Light Distribution Curve

#### EFX-XJRD3-3



#### EFX-XJRD3-6



#### EFX-XJRD3-9



#### EFX-XJRD3-12



#### EFX-XJRD3-18







#### Wiring Diagram

#### EFX-XJRD3 RGB



#### EFX-XJRD3



#### Accessories











Power Junction Box

Signal Amplifier EFX-XJRW-JXH-002 EFX-XJRW-FDQ-003

Signal Extension Cord EFX-XXH2-M18G-5P/M18M-5P -(2×0.5mm²+GND)-200

Power+Signal Extension Cord EFX-X DX2-M18G-5P/M18M-5P -(2×0.5mm2+GND+2×1.0mm²)-1000



EFX-XDX3-M18G-5P/M18M-5P -(2×0.5mm2+GND+2×1.0mm²)-(300+1000)



Buried Box EFX-X JRD-JXH-001

### Specification

|                             | EFX-XJRD3-18 | EFX-XJRD3-12 | EFX-XJRD3-9 | EFX-XJRD3-6      | EFX-XJRD3-3      |
|-----------------------------|--------------|--------------|-------------|------------------|------------------|
| LED Quantity                | 18pcs        | 12pcs        | 9pcs        | 6pcs             | 3pcs             |
| Rated Power                 | 24.9W        | 17.0W        | 12.5W