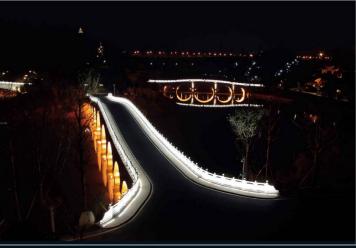

# LED Buried Light

The Application of Occasions:

Mainly used for park, square, residential area, business area, greenland, step and path.

RGB

Y W
Single Lighting

# LED Buried Light

The Application of Occasions:

Mainly used for park, square, residential area, business area, greenland, step and path.

Single Lighting