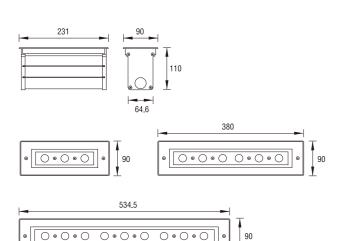

# EFX-XJRD3

18/12/9/6/3

EFX-XJRD3 buried light series adopts high strength aluminium alloy material, the sealed cover adopts die-casting aluminum, and the top cover use stainless steel model. The light could endure 1500KG pressure. Double sealed structure could reach the sealed result for very long time underground, the special Polarized light design could control the glare, the easy installation way make the light more convenient. The light length from 231mm-998mm which make it fit for many occasions.

Product Dimension

## EFX-XJRD2-18

Product Dimension

## EFX-XJRD2-9

Product Dimension