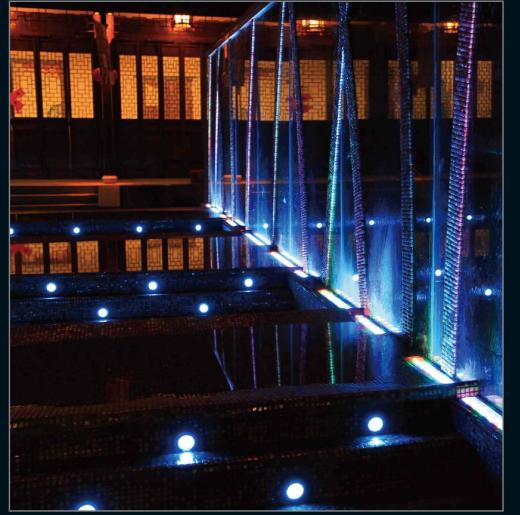

# LED Buried Light

The Application of Occasions:

Mainly used for park, square, residential area, business area, greenland, step and path.

RGB

Y W
Single Lighting

# EFX-XJRD3

18/12/9/6/3

EFX-XJRD3 buried light series adopts high strength aluminium alloy material, the sealed cover adopts die-casting aluminum, and the top cover use stainless steel model. The light could endure 1500KG pressure. Double sealed structure could reach the sealed result for very long time underground, the special Polarized light design could control the glare, the easy installation way make the light more convenient. The light length from 231mm-998mm which make it fit for many occasions.