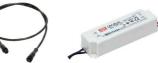

#### Accessories

Power Junction Box

Signal Amplifier EFX-XJRW-JXH-002 EFX-XJRW-FDQ-003

Signal Extension Cord EFX-XXH2-M18G-5P/M18M-5P -(2×0.5mm²+GND)-200

Power+Signal Extension Cord EFX-X DX2-M18G-5P/M18M-5P -(2×0.5mm2+GND+2×1.0mm²)-1000

EFX-XDX3-M18G-5P/M18M-5P -(2×0.5mm2+GND+2×1.0mm²)-(300+1000)

Buried Box EFX-X JRD-JXH-001