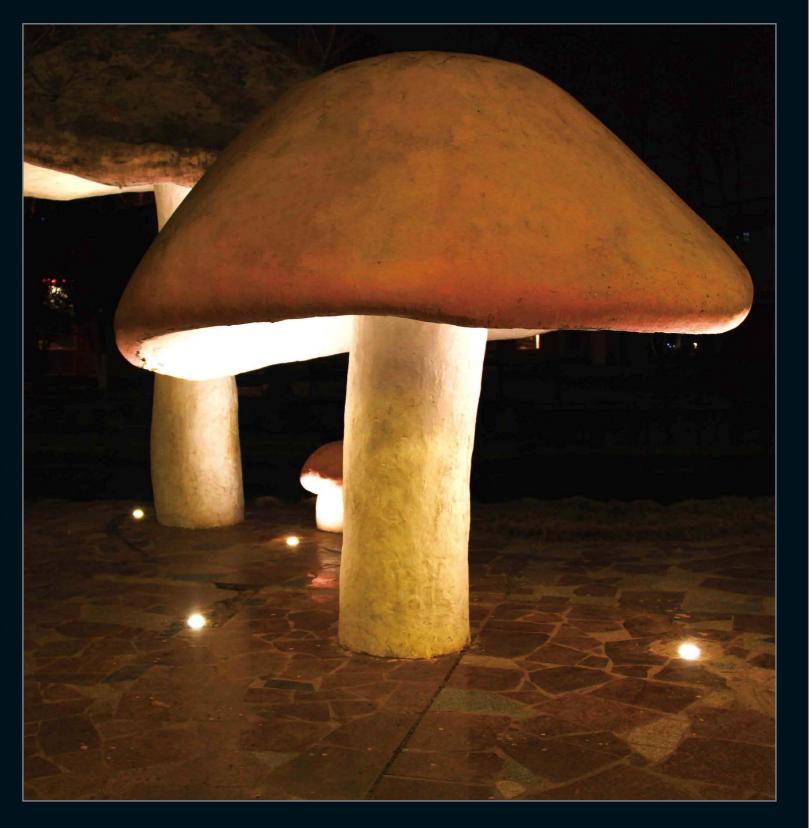

# LED Buried Light

The Application of Occasions:

Mainly used for park, square, residential area, business area, greenland, step and path.

RGB

Y W
Single Lighting

# LED Buried Light

The Application of Occasions:

Mainly used for park, square, residential area, business area, greenland, step and path.

Single Lighting