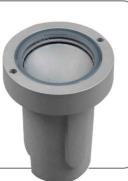

# EFX-XJRD2 24/18/12/9 EFX-XJRD 90/60 EFX-XJRD1 12/9

The appearance of EFX-XJRD2 buried light is easy, the top cover adopts press mold CNC technology. The toughen glass could endure 2500KG pressure. The installation way is only use two burglarproof screw, it makes the installation much easier, the protection is much better. The special double cavity structure technology make the light has the better heat conduction.

#### Product Description

- 1.The lamp body used high pressure die-casting aluminum.The cover uses stainless steel while the buried barrel uses high-quality corrosion-resistant nylon.
- 2. The diffuser use thickened toughened glass, having an advantages in impact resistance and abrasion. Meanwhile the diffuser and light cover is at the same level, no fall.
- 3.The source light adopts high quality LEDs, monochrome or RGB color available 4.lt's carried out by the EFX-XDMX512 system so that the light could change in colorful, flowing and other models,getting a magic lighting effect.
- 5. Humanized design, fit for a wide range demands in applications.
- 6.Excellent design in heat removal performance.So that the temperature of the cover is low,which is safe and good protection.
- 7. High strength toughened glass, could afford a weight of 2500KG.