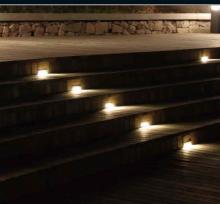

# LED Buried Light

The Application of Occasions:

Mainly used for park, square, residential area, business area, greenland, step and path.

RGB

Y W
Single Lighting

# LED Buried Light

The Application of Occasions:

Mainly used for park, square, residential area, business area, greenland, step and path.

Single Lighting