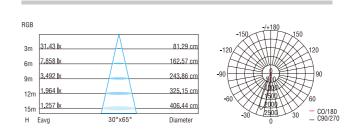

steel materials.
- 2. Mask adopts thickening of toughened glass, glass and surface cover the same plane, no gap, impact resistance, resistance to friction.
- 3. The light source adopts the high quality LED products, can be monochrome or three colors choice.
  4. Can undertake DMX512 control system, change and
- colorful, running water, dream effect. 5. Humanized design, suitable for various applications
- 6. Lamps and lanterns, surface cover design sufficient heat temperature is lower, safety, protective good.
- 7. Light cavities and power cavity separation make maintenance easier.



External power box and control module



Polarizing design, efficiently control light pollution

#### Light Distribution Curve

#### EFX-XJRD3-3



#### EFX-XJRD3-6



#### EFX-XJRD3-9



#### EFX-XJRD3-12



#### EFX-XJRD3-18







#### Wiring Diagram

#### EFX-XJRD3 RGB



#### EFX-XJRD3



#### Accessories











Power Junction Box

Signal Amplifier EFX-XJRW-JXH-002 EFX-XJRW-FDQ-003

Signal Extension Cord EFX-XXH2-M18G-5P/M18M-5P -(2×0.5mm²+GND)-200

Power+Signal Extension Cord EFX-X DX2-M18G-5P/M18M-5P -(2×0.5mm2+GND+2×1.0mm²)-1000



EFX-XDX3-M18G-5P/M18M-5P -(2×0.5mm2+GND+2×1.0mm²)-(300+1000)



Buried Box EFX-X JRD-JXH-001

### Specification

|                             | EFX-XJRD3-18 | EFX-XJRD3-12 | EFX-XJRD3-9 | EFX-XJRD3-6      | EFX-XJRD3-3      |
|-----------------------------|--------------|--------------|-------------|------------------|------------------|
| LED Quantity                | 18pcs        | 12pcs        | 9pcs        | 6pcs             | 3pcs             |
|