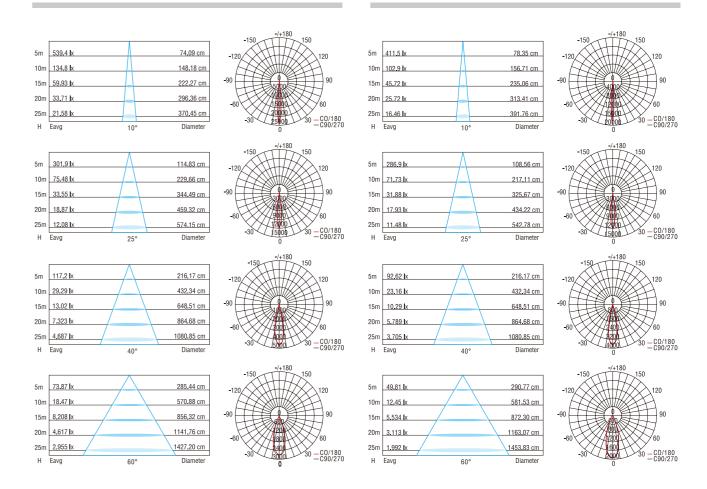

e buried barrel uses high-quality corrosion-resistant nylon.
- 2. The diffuser use thickened toughened glass, having an advantages in impact resistance and abrasion. Meanwhile the diffuser and light cover is at the same level, no fall.
- 3.The source light adopts high quality LEDs, monochrome or RGB color available 4.lt's carried out by the EFX-XDMX512 system so that the light could change in colorful, flowing and other models,getting a magic lighting effect.
- 5. Humanized design, fit for a wide range demands in applications.
- 6.Excellent design in heat removal performance.So that the temperature of the cover is low,which is safe and good protection.
- 7. High strength toughened glass, could afford a weight of 2500KG.

#### Light Distribution Curve

#### EFX-XJRD2-24

#### EFX-XJRD2-18



#### Specification

| Product Code                | EFX-XJRD2-24     | EFX-XJRD2-18     |
|-----------------------------|------------------|------------------|
| LED Quantity                | 24pcs            | 18pcs            |
| Rated Power                 | 27.8W            | 22.2W            |
| Input Voltage               | AC100-240V/DC24V | AC100-240V/DC24V |
| Color                       | Single/RGB       | Single/RGB       |
| Control Mode                | CC/DMX512        | CC/DMX512        |
| Beam Angle                  | 10°25°40°60°     | 10°25°40°60°     |
| Lamp Luminous Flux          | 1072 lm          | 852 lm           |
| Working Ambient Temperature | -25°C~50°C       | -25°C~50°C       |
| Working Ambient Humidity    | 10%~90%          | 10%~90%          |
| Life