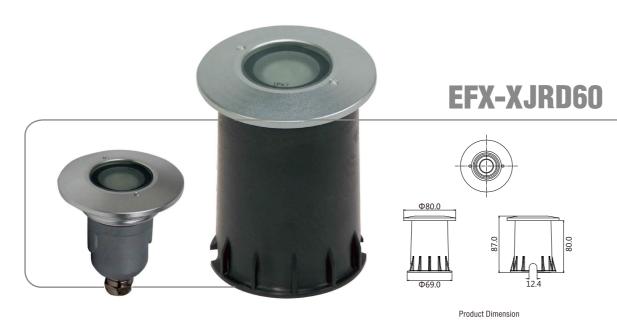

| AC100-240V/DC24V |
| Color                       | Single/RGB       | Single/RGB       |
| Control Mode                | CC/DMX512        | CC/DMX512        |
| Beam Angle                  | 10°25°40°60°     | 10°25°40°60°     |
| Lamp Luminous Flux          | 529 lm           | 407 lm           |
| Working Ambient Temperature | -25°C~50°C       | -25°C~50°C       |
| Working Ambient Humidity    | 10%~90%          | 10%~90%          |
| Life                        | > 30000H         | > 30000H         |
| Protection Grade            | IP67             | IP67             |
| Net Weight                  | 2.5              | 2.4              |
| Gross Weight                | 3.5              | 3.4              |
| Packing Size(mm)            | 265×265×265      | 265×265×265      |











#### Product Description

- 1. The lamp body used high pressure die-casting aluminum. The cover uses stainless steel while the buried barrel uses high-quality corrosion-resistant nylon.
- 2. The diffuser use thickened toughened glass, having an advantages in impact resistance and abrasion. Meanwhile the diffuser and light cover is at the same level, no fall.
- 3. The light source use high quality LEDs and could choose RGB or single color.
- 4. Humanized design, fix for many occasions.

#### Light Distribution Curve

#### EFX-XJRD90

#### EFX-XJRD60



#### Specification

| Product Code                | EFX-XJRD90                    | EFX-XJRD60                  |
|-----------------------------|-------------------------------|-----------------------------|
| LED Quantity                |