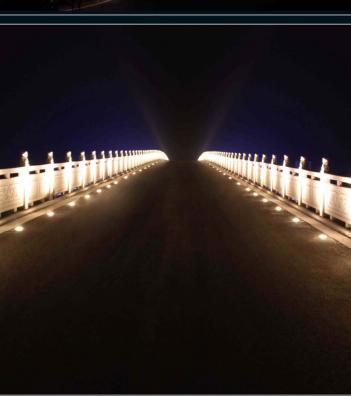

# LED Buried Light

The Application of Occasions:

Mainly used for park, square, residential area, business area, greenland, step and path.

RGB

Y W
Single Lighting

# LED Buried Light

The Application of Occasions:

Mainly used for park, square, residential area, business area, greenland, step and path.

Single Lighting