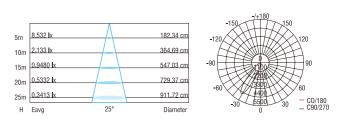

#### Light Distribution Curve

#### EFX-XJRD1-9

Using high strength toughened glass and die-casting material ,which could ensure the light could afford a weight of 2500KG.

Excellent performance in heat removal, which could reduce the surface temperature of lamp body effectively.