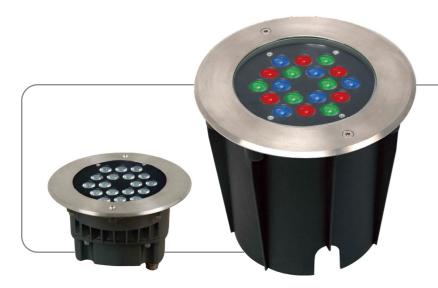

# LED Buried Light

The Application of Occasions:

Mainly used for park, square, residential area, business area, greenland, step and path.

Single Lighting

# EFX-XJRD2 24/18/12/9 EFX-XJRD 90/60 EFX-XJRD1 12/9

The appearance of EFX-XJRD2 buried light is easy, the top cover adopts press mold CNC technology. The toughen glass could endure 2500KG pressure. The installation way is only use two burglarproof screw, it makes the installation much easier, the protection is much better. The special double cavity structure technology make the light has the better heat conduction.