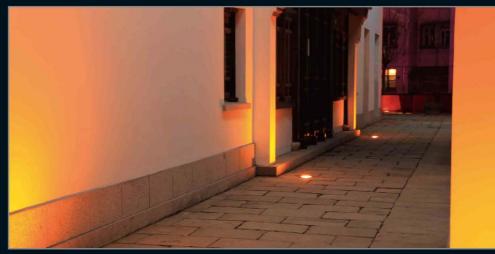

# LED Buried Light

The Application of Occasions:

Mainly used for park, square, residential area, business area, greenland, step and path.

RGB

Y W
Single Lighting

# EFX-XJRD3

18/12/9/6/3

EFX-XJRD3 buried light series adopts high strength aluminium alloy material, the sealed cover adopts die-casting aluminum, and the top cover use stainless steel model. The light could endure 1500KG pressure. Double sealed structure could reach the sealed result for very long time underground, the special Polarized light design could control the glare, the easy installation way make the light more convenient. The light length from 231mm-998mm which make it fit for many occasions.