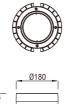

s Flux          | 248 lm                        | 85 lm                       |
| Working Ambient Temperature | -25°C~50°C                    | -25°C~50°C                  |
| Working Ambient Humidity    | 10%~90%                       | 10%~90%                     |
| Life                        | > 30000H                      | > 30000H                    |
| Protection Grade            | IP67                          | IP67                        |
| Net Weight                  | 0.5 / 18                      | 0.3/24                      |
| Gross Weight                | 0.6 / 21                      | 0.4/32                      |
| Packing Size(mm)            | 105×105×110<br>460×355×400 36 | 70×70×105<br>395×325×440 80 |





# EFX-XJRD1-12

Product Dimension







## EFX-XJRD1-9



Product Dimension

## Product Description



2.The diffuser use thickened toughened glass, having an advantages in impact resistance and abrasion. Meanwhile the diffuser and light cover is at the same level, no fall. 3.The light source use high quality LEDs.

4.Adjustable angles in design, which is for special applications and no glare.

5. The angle could be adjusted at 10,30 and 40 degree.



Polarizing Angle Scale

#### Light Distribution Curve

#### EFX-XJRD1-12



#### EFX-XJRD1-9







Using high strength toughened glass and die-casting material ,which could ensure the light could afford a weight of 2500KG.



Excellent performance in heat removal, which could reduce the surface temperature of lamp body effectively.

Polarizing Design

#### Specification

| Product Code