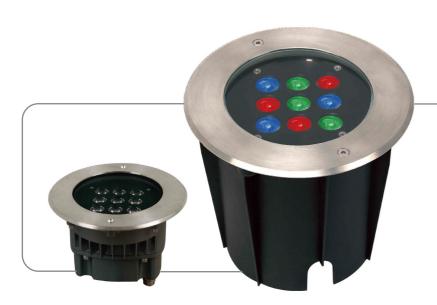

# EFX-XJRD3

18/12/9/6/3

EFX-XJRD3 buried light series adopts high strength aluminium alloy material, the sealed cover adopts die-casting aluminum, and the top cover use stainless steel model. The light could endure 1500KG pressure. Double sealed structure could reach the sealed result for very long time underground, the special Polarized light design could control the glare, the easy installation way make the light more convenient. The light length from 231mm-998mm which make it fit for many occasions.

EFX-XJRD3-18 EFX-XJRD3-12 EFX-XJRD3-9 **EFX-XJRD3-6** EFX-XJRD3-3

#### **Product Description**

- 1. The light body USES high strength extrusion materials, surface cover stainless steel materials.
- 2. Mask adopts thickening of toughened glass, glass and surface cover the same plane, no gap, impact resistance, resistance to friction.
- 3. The light source adopts the high quality LED products, can be monochrome or three colors choice.
  4. Can undertake DMX512 control system, change and
- colorful, running water, dream effect. 5. Humanized design, suitable for various applications
- 6. Lamps and lanterns, surface cover design sufficient heat temperature is lower, safety, protective good.
- 7. Light cavities and power cavity separation make maintenance easier.