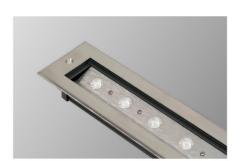

# LED Buried Light

The Application of Occasions:

Mainly used for park, square, residential area, business area, greenland, step and path.

RGB

Y W
Single Lighting

# EFX-XJRD3

18/12/9/6/3

EFX-XJRD3 buried light series adopts high strength aluminium alloy material, the sealed cover adopts die-casting aluminum, and the top cover use stainless steel model. The light could endure 1500KG pressure. Double sealed structure could reach the sealed result for very long time underground, the special Polarized light design could control the glare, the easy installation way make the light more convenient. The light length from 231mm-998mm which make it fit for many occasions.

#### **Product Description**

- 1. The light body USES high strength extrusion materials, surface cover stainless steel materials.
- 2. Mask adopts thickening of toughened glass, glass and surface cover the same plane, no gap, impact resistance, resistance to friction.
- 3. The light source adopts the high quality LED products, can be monochrome or three colors choice.
  4. Can undertake DMX512 control system, change and
- colorful, running water, dream effect. 5. Humanized design, suitable for various applications
- 6. Lamps and lanterns, surface cover design sufficient heat temperature is lower, safety, protective good.
- 7. Light cavities and power cavity separation make maintenance easier.