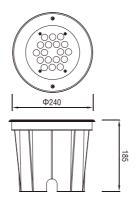

71             | 1.89             |
| Packing Size(mm)            | 1052x144x166 | 743x144x166  | 589x144x166 | 434x144x166      | 285x144x166      |

ECOFX









# LED Buried Light

The Application of Occasions:

Mainly used for park, square, residential area, business area, greenland, step and path.







Single Lighting





# EFX-XJRD2 24/18/12/9 EFX-XJRD 90/60 EFX-XJRD1 12/9

The appearance of EFX-XJRD2 buried light is easy, the top cover adopts press mold CNC technology. The toughen glass could endure 2500KG pressure. The installation way is only use two burglarproof screw, it makes the installation much easier, the protection is much better. The special double cavity structure technology make the light has the better heat conduction.



Product Dimension







## EFX-XJRD2-18



Product Dimension

#### Product Description

- 1.The lamp body used high pressure die-casting aluminum.The cover uses stainless steel while the buried barrel uses high-quality corrosion-resistant nylon.
- 2. The diffuser use thickened toughened glass, having an advantages in impact resistance and abrasion. Meanwhile the diffuser and light cover is at the same level, no fall.
- 3.The source light adopts high quality LEDs, monochrome or RGB color available 4.lt's carried out by the EFX-XDMX512 system so that the light could change in colorful, flowing and other models,getting a magic lighting effect.
- 5. Humanized design, fit for a wide range demands in applications.
- 6.Excellent design in heat removal performance.So that the temperature of the cover is low,which is safe and good protect