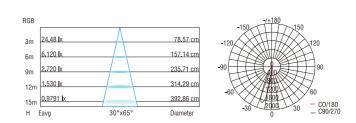

#### Light Distribution Curve

#### EFX-XJRD1-12

#### EFX-XJRD1-9

Using high strength toughened glass and die-casting material ,which could ensure the light could afford a weight of 2500KG.

Excellent performance in heat removal, which could reduce the surface temperature of lamp body effectively.