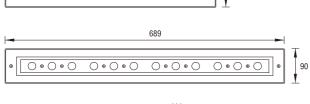

# EFX-XJRD3

18/12/9/6/3

EFX-XJRD3 buried light series adopts high strength aluminium alloy material, the sealed cover adopts die-casting aluminum, and the top cover use stainless steel model. The light could endure 1500KG pressure. Double sealed structure could reach the sealed result for very long time underground, the special Polarized light design could control the glare, the easy installation way make the light more convenient. The light length from 231mm-998mm which make it fit for many occasions.

Product Dimension