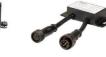

#### Accessories

Power Junction Box

Signal Amplifier EFX-XJRW-JXH-002 EFX-XJRW-FDQ-003

Signal Extension Cord EFX-XXH2-M18G-5P/M18M-5P -(2×0.5mm²+GND)-200

Power+Signal Extension Cord EFX-X DX2-M18G-5P/M18M-5P -(2×0.5mm2+GND+2×1.0mm²)-1000

EFX-XDX3-M18G-5P/M18M-5P -(2×0.5mm2+GND+2×1.0mm²)-(300+1000)

Buried Box EFX-X JRD-JXH-001