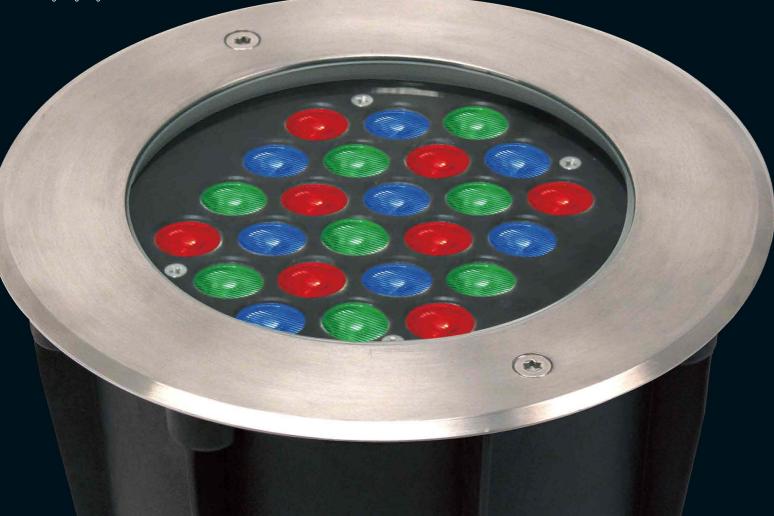

# EFX-XJRD3

18/12/9/6/3

EFX-XJRD3 buried light series adopts high strength aluminium alloy material, the sealed cover adopts die-casting aluminum, and the top cover use stainless steel model. The light could endure 1500KG pressure. Double sealed structure could reach the sealed result for very long time underground, the special Polarized light design could control the glare, the easy installation way make the light more convenient. The light length from 231mm-998mm which make it fit for many occasions.

EFX-XJRD3-18 EFX-XJRD3-12 EFX-XJRD3-9 **EFX-XJRD3-6** EFX-XJRD3-3

#### **Product Description**

- 1. The light body USES high strength extrusion materials, surface cover stainless steel materials.
- 2. Mask adopts thickening of toughened glass, glass and surface cover the same plane, no gap, impact resistance, resistance to friction.
- 3. The light source adopts the high quality LED products, can be monochrome or three colors choice.
  4. Can undertake DMX512 control system, change and
- colorful, running water, dream effect. 5. Humanized design, suitable for various applications
- 6. Lamps and lanterns, surface cover design sufficient heat temperature is lower, safety, protective good.
- 7. Light cavities and power cavity separation make maintenance easier.