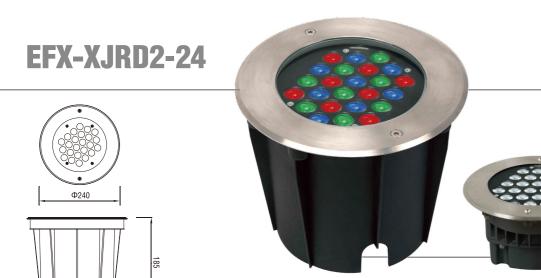

# EFX-XJRD2 24/18/12/9 EFX-XJRD 90/60 EFX-XJRD1 12/9

The appearance of EFX-XJRD2 buried light is easy, the top cover adopts press mold CNC technology. The toughen glass could endure 2500KG pressure. The installation way is only use two burglarproof screw, it makes the installation much easier, the protection is much better. The special double cavity structure technology make the light has the better heat conduction.

#### EFX-XJRD2-24

#### Specification

| Product Code                | EFX-XJRD2-24     | EFX-XJRD2-18     |
|-----------------------------|------------------|------------------|
| LED Quantity                | 24pcs            | 18pcs            |
| Rated Power                 | 27.8W            | 22.2W            |
| Input Voltage               | AC100-240V/DC24V | AC100-240V/DC24V |
| Color                       | Single/RGB       | Single/RGB       |
| Control Mode                | CC/DMX512        | CC/DMX512        |
| Beam Angle                  | 10°25°40°60°     | 10°25°40°60°     |
| Lamp Luminous Flux          | 1072 lm          | 852 lm           |
| Working Ambient Temperature | -25°C~50°C       | -25°C~50°C       |
| Working Ambient Humidity    | 10%~90%          | 10%~90%          |
| Life                        | > 30000H         | > 30000H         |
| Protection Grade            | IP67             | IP67             |
| Net Weight                  | 3.4              | 3.3              |
| Gross Weight                | 4.1              | 4.0              |
| Packing Size(mm)            | 315×315×265      | 315×315×265      |