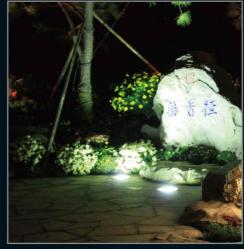

# LED Buried Light

The Application of Occasions:

Mainly used for park, square, residential area, business area, greenland, step and path.

Single Lighting

# EFX-XJRD2 24/18/12/9 EFX-XJRD 90/60 EFX-XJRD1 12/9

The appearance of EFX-XJRD2 buried light is easy, the top cover adopts press mold CNC technology. The toughen glass could endure 2500KG pressure. The installation way is only use two burglarproof screw, it makes the installation much easier, the protection is much better. The special double cavity structure technology make the light has the better heat conduction.