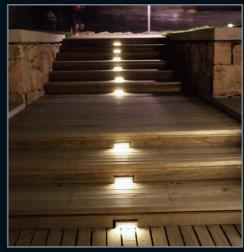

# LED Buried Light

The Application of Occasions:

Mainly used for park, square, residential area, business area, greenland, step and path.

RGB

Y W
Single Lighting

# LED Buried Light

The Application of Occasions:

Mainly used for park, square, residential area, business area, greenland, step and path.

Single Lighting