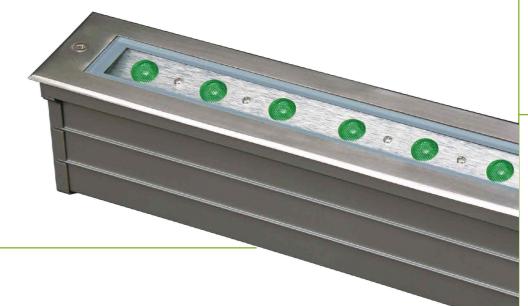

# EFX-XJRD3

18/12/9/6/3

EFX-XJRD3 buried light series adopts high strength aluminium alloy material, the sealed cover adopts die-casting aluminum, and the top cover use stainless steel model. The light could endure 1500KG pressure. Double sealed structure could reach the sealed result for very long time underground, the special Polarized light design could control the glare, the easy installation way make the light more convenient. The light length from 231mm-998mm which make it fit for many occasions.

#### **Product Description**

- 1. The light body USES high strength extrusion materials, surface cover stainless steel materials.
- 2. Mask adopts thickening of toughened glass, glass and surface cover the same plane, no gap, impact resistance, resistance to friction.
- 3. The light source adopts the high quality LED products, can be monochrome or three colors choice.
  4. Can undertake DMX512 control system, change and
- colorful, running water, dream effect. 5. Humanized design, suitable for various applications
- 6. Lamps and lanterns, surface cover design sufficient heat temperature is lower, safety, protective good.
- 7. Light cavities and power cavity separation make maintenance easier.