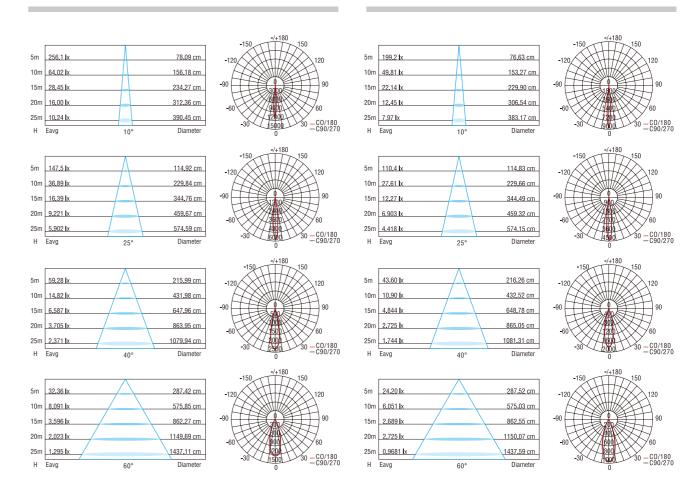

#### Light Distribution Curve

#### EFX-XJRD3-3

#### EFX-XJRD3-6

#### EFX-XJRD3-9

#### EFX-XJRD3-12

#### EFX-XJRD3-18