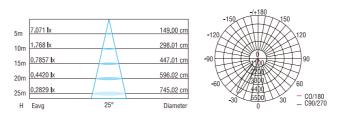

| 0.5 / 18                      | 0.3/24                      |
| Gross Weight                | 0.6 / 21                      | 0.4/32                      |
| Packing Size(mm)            | 105×105×110<br>460×355×400 36 | 70×70×105<br>395×325×440 80 |





# EFX-XJRD1-12

Product Dimension







## EFX-XJRD1-9



Product Dimension

## Product Description



2.The diffuser use thickened toughened glass, having an advantages in impact resistance and abrasion. Meanwhile the diffuser and light cover is at the same level, no fall. 3.The light source use high quality LEDs.

4.Adjustable angles in design, which is for special applications and no glare.

5. The angle could be adjusted at 10,30 and 40 degree.



Polarizing Angle Scale

#### Light Distribution Curve

#### EFX-XJRD1-12



#### EFX-XJRD1-9







Using high strength toughened glass and die-casting material ,which could ensure the light could afford a weight of 2500KG.



Excellent performance in heat removal, which could reduce the surface temperature of lamp body effectively.

Polarizing Design

#### Specification

| Product Code                | EFX-XJRD1-12     | EFX-XJRD1-9      |
|-----------------------------|------------------|------------------|
| LED Quantity                | 12pcs            | 9pcs             |
| Rated Power                 | 15.2W            | 12.4W            |
| Input Voltage               | AC100-240V/DC24V | AC100-240V/DC24V |
| Color                       | Single           | Single           |
| Control Mode                | CC               | CC               |
| Beam An