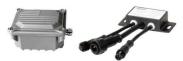

#### Accessories

Power Junction Box

Signal Amplifier EFX-XJRW-JXH-002 EFX-XJRW-FDQ-003

Signal Extension Cord EFX-XXH2-M18G-5P/M18M-5P -(2×0.5mm²+GND)-200

Power+Signal Extension Cord EFX-X DX2-M18G-5P/M18M-5P -(2×0.5mm2+GND+2×1.0mm²)-1000