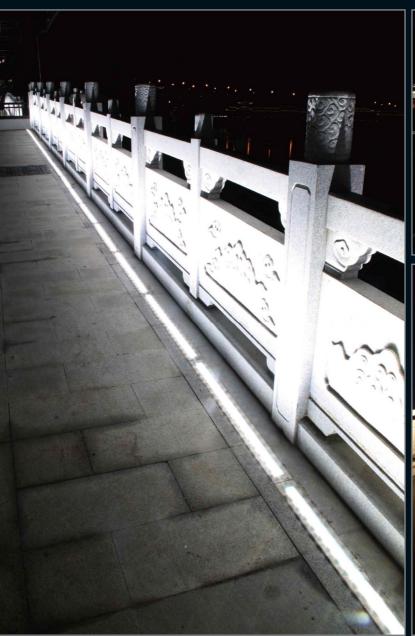

# LED Buried Light

The Application of Occasions:

Mainly used for park, square, residential area, business area, greenland, step and path.

RGB

Y W
Single Lighting

# LED Buried Light

The Application of Occasions:

Mainly used for park, square, residential area, business area, greenland, step and path.

Single Lighting