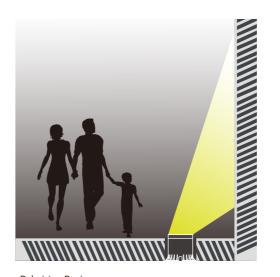

# LED Buried Light

The Application of Occasions:

Mainly used for park, square, residential area, business area, greenland, step and path.

RGB

Y W
Single Lighting

# LED Buried Light

The Application of Occasions:

Mainly used for park, square, residential area, business area, greenland, step and path.

Single Lighting