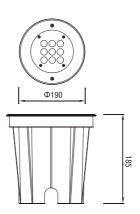

| Single/RGB       | Single/RGB       |
| Control Mode                | CC/DMX512        | CC/DMX512        |
| Beam Angle                  | 10°25°40°60°     | 10°25°40°60°     |
| Lamp Luminous Flux          | 1072 lm          | 852 lm           |
| Working Ambient Temperature | -25°C~50°C       | -25°C~50°C       |
| Working Ambient Humidity    | 10%~90%          | 10%~90%          |
| Life                        | > 30000H         | > 30000H         |
| Protection Grade            | IP67             | IP67             |
| Net Weight                  | 3.4              | 3.3              |
| Gross Weight                | 4.1              | 4.0              |
| Packing Size(mm)            | 315×315×265      | 315×315×265      |









Product Dimension

## EFX-XJRD2-9



Product Dimension

#### Product Description

1.The lamp body used high pressure die-casting aluminum.The cover uses stainless steel while the buried barrel uses high- quality corrosion- resistant nylon.

2.The diffuser use thickened toughened glass, having an advantages in impact resistance and abrasion. Meanwhile the diffuser and light cover is at the same level, no fall. 3.The light source use high quality LEDs.

#### Light Distribution Curve

#### EFX-XJRD2-12

#### EFX-XJRD2-9



#### Specification

| Product Code                | EFX-XJRD2-12     | EFX-XJRD2-9      |
|-----------------------------|------------------|------------------|
| LED Quantity                | 12pcs            | 9pcs             |
| Rated Power                 | 15.8W            | 12.7W            |
| Input V