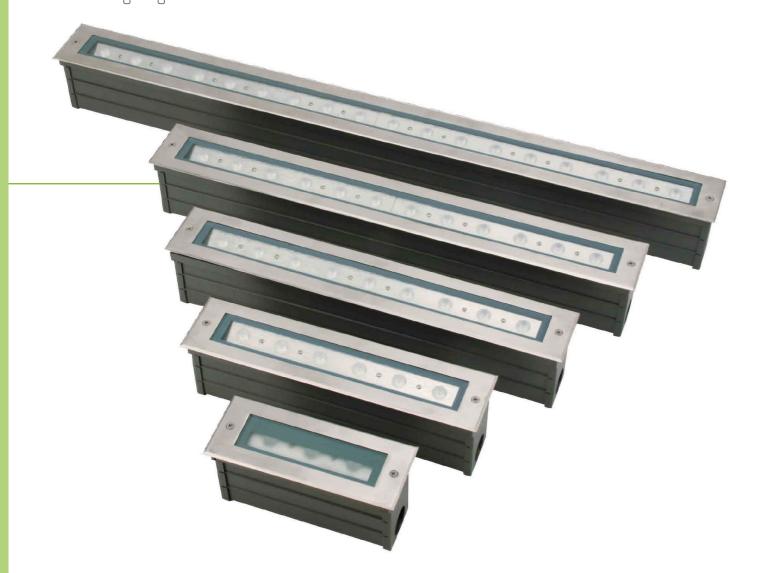

# EFX-XJRD3

18/12/9/6/3

EFX-XJRD3 buried light series adopts high strength aluminium alloy material, the sealed cover adopts die-casting aluminum, and the top cover use stainless steel model. The light could endure 1500KG pressure. Double sealed structure could reach the sealed result for very long time underground, the special Polarized light design could control the glare, the easy installation way make the light more convenient. The light length from 231mm-998mm which make it fit for many occasions.

EFX-XJRD3-18 EFX-XJRD3-12 EFX-XJRD3-9 **EFX-XJRD3-6** EFX-XJRD3-3