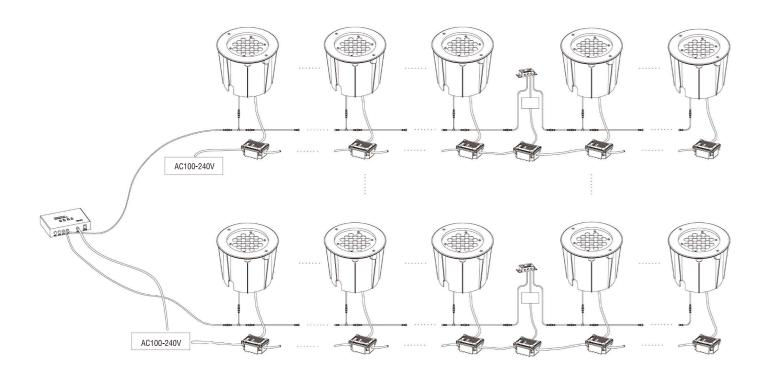

| Single           |
| Control Mode                | CC               | CC               |
| Beam Angle                  | 25°              | 25°              |
| Lamp Luminous Flux          | 930 lm           | 737 lm           |
| Working Ambient Temperature | -25°C~50°C       | -25°C~50°C       |
| Working Ambient Humidity    | 10%~90%          | 10%~90%          |
| Life                        | > 30000H         | > 30000H         |
| Protection Grade            | IP67             | IP67             |
| Net Weight                  | 3.2              | 3.2              |
| Gross Weight                | 3.5              | 3.5              |
| Packing Size(mm)            | 275×275×320      | 275×275×320      |

# LED lighting solutions

# **LED Buried Light**

## Wiring Diagram





EFX-XJRW-FDQ-001

EFX-XJRW-JXH-002



EFX-X XH2-M12G-3P/M12M-3P



EFX-XLPV-20-24



EFX-XXH3-M12G-3P/M12M-3P/M12M-3P













**EcoFX** 

LED lighting solutions



# **LED Buried Light**













## www.eco-fx.co.uk



Office 1, 192 Shoreham Street Sheffield S1 4SQ, UK

T: +44(0) 114 321 9610 E: enquiries@eco-fx.co.uk Global Partner