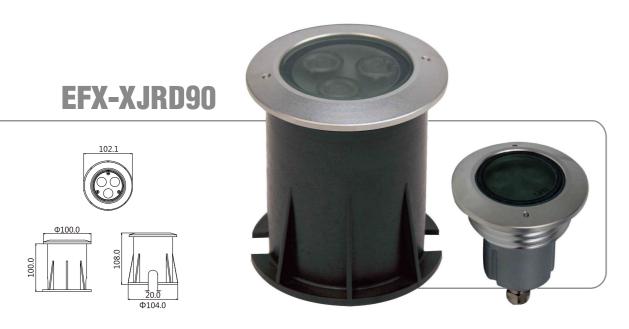

#### Product Description

- 1. The lamp body used high pressure die-casting aluminum. The cover uses stainless steel while the buried barrel uses high-quality corrosion-resistant nylon.
- 2. The diffuser use thickened toughened glass, having an advantages in impact resistance and abrasion. Meanwhile the diffuser and light cover is at the same level, no fall.
- 3. The light source use high quality LEDs and could choose RGB or single color.
- 4. Humanized design, fix for many occasions.

#### EFX-XJRD90