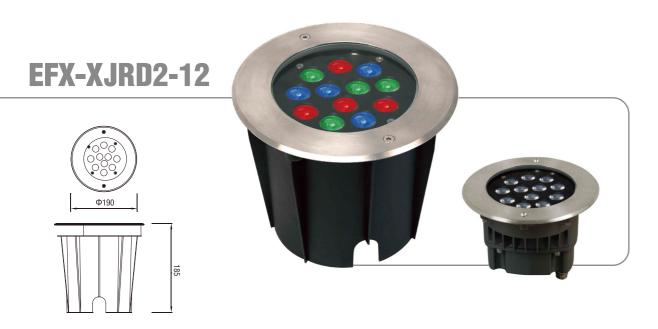

# EFX-XJRD2 24/18/12/9 EFX-XJRD 90/60 EFX-XJRD1 12/9

The appearance of EFX-XJRD2 buried light is easy, the top cover adopts press mold CNC technology. The toughen glass could endure 2500KG pressure. The installation way is only use two burglarproof screw, it makes the installation much easier, the protection is much better. The special double cavity structure technology make the light has the better heat conduction.

#### EFX-XJRD2-9