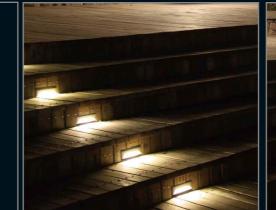

# LED Buried Light

The Application of Occasions:

Mainly used for park, square, residential area, business area, greenland, step and path.

RGB

Y W
Single Lighting

# LED Buried Light

The Application of Occasions:

Mainly used for park, square, residential area, business area, greenland, step and path.

Single Lighting