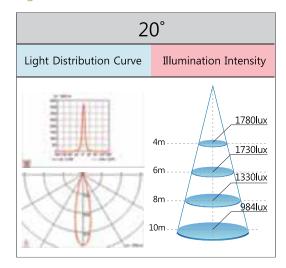

|
| Control Mode             | CC                   |
| Luminous Flux            | 29511 - 33200lm      |
| Beam Angles              | 20°,30°,40°,60°,120° |
| LED Life                 | 50,000 Hrs           |
| Protection Grade         | IP67                 |
| Dimensions (W/D/H)       | Ø428x359mm           |
| Lamp Weight              | 13kg                 |
| Working Temperature      | -40°C- +70 °C        |
| Chip                     | Philips Rebel        |
|                          | -80% CE rol          |

**Eco-FX Limited** 

Office 1, 192 Shoreham Street Sheffield S1 4SQ, UK

**t:** +44 (0) 114 321 9610

e: enquiries@eco-fx.co.uk

w: www.eco-fx.co.uk

Technical 400w



# NEW Ultimate 400W LED Flood Light

Product Code: EFX-IPCTP5400



## Light Distribution Curve 20°



### **Dimensions**