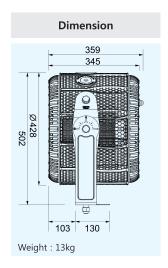

| Rated Power              | 400w                 |
|--------------------------|----------------------|
| Power Factor             | >70.93               |
| Lamp Input Voltage       | AC 190-270v          |
| Frequency Range          | 50/60Hz              |
| Electrical Efficiency    | 94                   |
| Luminous Efficiency      | 73lm/pw - 83lm/pw    |
| or Rendering Index (CRI) | 83                   |
| Colour Temperature       | 3000k - 5700k        |
| Control Mode             | CC                   |
| Luminous Flux            | 29511 - 33200lm      |
| Beam Angles              | 20°,30°,40°,60°,120° |
| LED Life                 | 50,000 Hrs           |
| Protection Grade         | IP67                 |
| Dimensions (W/D/H)       | Ø428x359mm           |
| Lamp Weight              | 13kg                 |
| Working Temperature      | -40°C- +70 °C        |
| Chip                     | Philips Rebel        |
|                          | -80% CE rol          |

### **Dimensions**