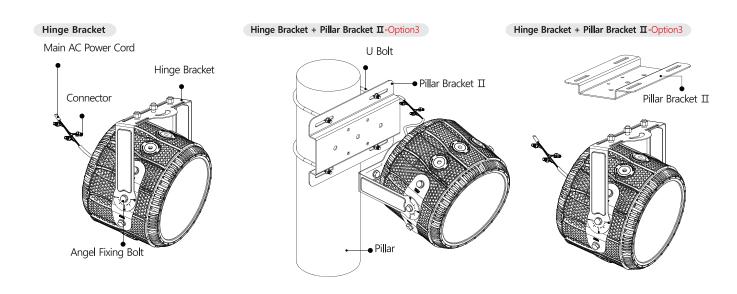

## Product Description - EFX-IPCTP5400

using Fluid Dynamic Pressure (FDP) technology.

- Return on investment can be achieved after 1 year of operation!
- Highly energy efficient technology achieving a rating of 94.
- Ultra light and compact design for easy and safe installation.
- World leading heat management technology ensuring the long life and high performance of the LEDs. 46°C maximum.
- Various light beam angle options including 20, 30, 40, 60 & 120 degrees, suitable for numerous applications
- The Ultimate 400W Flood Light consists of the highest quality components available in todays technology, making it the Ultimate lighting solution for any high power application.
- 5 Year Warranty