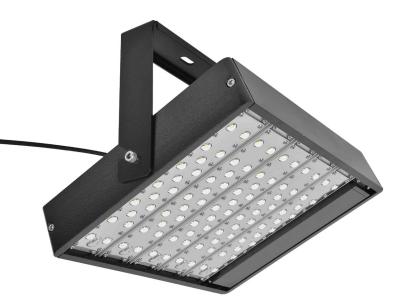

## LED High Bay 150w

LED High Bay - EFX-AGHB150W

| Dimensions | Photometric Data                                                                                |
|------------|-------------------------------------------------------------------------------------------------|
| 370        | INTESSITY DISTRIBUTION DIAGRAM IN C. PLANS  180 C. PLANS  190  190  190  190  190  190  190  19 |

## LED High Bay - EFX-AGHB150W

The Eco-FX LED High Bay is available in various LED configurations and wattages. Available in black, white and grey. steel body, heat resistance powder coating.

|                       | 1001111001            |
|-----------------------|-----------------------|
| Product Code          | EFX-AGHB150W          |
| Size                  | 384mm x 331mm x 70mm  |
| Beam Angle            | 120°                  |
| Input Voltage         | 120-277Vac            |
| Frequency             | 50/60 Hz              |
| Transformer Output    | 150W                  |
| Running Current       | 0.53A                 |
| Power Factor          | 0.95                  |
| Chip Set              | CREE XT-E             |
| Efficiency (LOR)      | 95%                   |
| Colour Temperature    | Cool White 5000k      |
| Lumen                 | Cool White 16000lm    |
| Efficacy              | Cool White 106.66lm/w |
| CRI                   | Cool White >70+       |
| LED Life              | 50,000Hrs             |
| Operating Temperature | -40° / +50°           |
| IP Rating             | 67                    |
| Weight                | 6.3kgs                |
|                       | -80% CE A             |