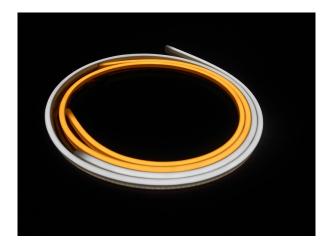

## Diffused LED Bar - EFX-FDS30141203

Eco-FX Diffused LED Bar features a three side soft diffused light with no LED dots. Designed with PU glue, this provides a fully water resistant LED bar with no need for additional sleeves. High shock and vibration resistant maximum length is 5M. Suitable for any location.