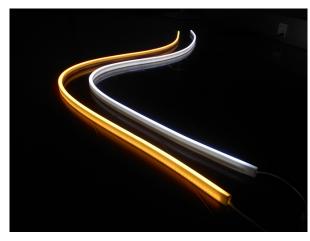

## Diffused LED Bar - EFX-FDS30141203

Eco-FX Diffused LED Bar features a three side soft diffused light with no LED dots. Designed with PU glue, this provides a fully water resistant LED bar with no need for additional sleeves. High shock and vibration resistant maximum length is 5M. Suitable for any location.