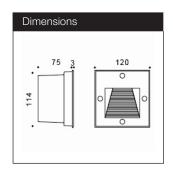

| Product Code          | EFX-RRWS1201.5W      |
|-----------------------|----------------------|
| Size                  | 120mm x 120mm x 75mm |
| Beam Angle            | 90                   |
| Input Voltage         | 110-265Vac           |
| Frequency             | 50/60 Hz             |
| Transformer Output    | 12VDC                |
| Running Current       | 350mA                |
| Power Factor          | 0.9                  |
| Chip Set              | SMD 5050             |
| Efficiency (LOR)      | 95%                  |
| Colour Temperature    | Warm White 3000k     |
| Lumen                 | Warm White 92.4lm    |
| Efficacy              | 61.6lm/w             |
| CRI                   | Warm White >65+      |
| LED Life              | 50,000Hrs            |
| Operating Temperature | -40° / +50°          |
| IP Rating             | 65                   |
| IK                    | 06                   |
|                       |                      |
|                       | -80% CC A            |