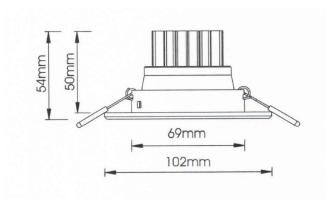

Efficiency (LOR) Colour Temperature

Lumen

Efficacy LED Life

**Operating Temperature IP** Rating Cut Out Technical 8w

EFX-SDRDL508W Ø102mm x 54mm

120°

85-260Vac

50/60 Hz