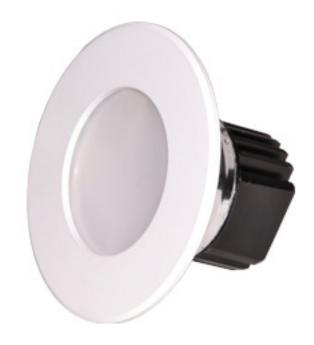

## Downlight 8w

**IP64** 

LED Downlight - EFX-SDRDL508W

## LED Downlight 8w - EFX-SDRDL508W

The Eco-FX LED Downlight offers high luminosity COB LEDs giving efficient heat dissapation and produces a softer light. The long life driver offers constant current and voltage.