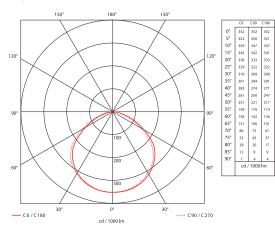

| W/D/H)   | Ø500x120 m    |
| Weight   | 6.7kg         |
| erature  | -40°C- +70 °  |
|          |               |

| AC 75-230V       |
|------------------|
| 50/60Hz          |
| 98               |
| 75.6 lm/w        |
| 72 - 95          |
| 6000K            |
| Philips Rebel ES |
| 18517 lm         |
| 120°             |
| 50,000 HR        |
| IP65             |
| Ø500x120 mm      |
| 6.7kg            |
| -40°C- +70 °C    |
|                  |
| RoHS LUXEER      |

Specifications

w.eco-fx.

Rated Power Lamp Input \ Frequency **Electrical Eff** Luminous Eff Color Rendering Inde Colour Temp 1 E Lumino Beam Protection Dimensions (\

Lamp

Working Temp

LED Lighting Solutions

## Surface Mount LED Floodlight 240w

### Product Code: EFX-IPD3LR96240D120

### Light Distribution Curve 120°



#### Dimensions









**t:** +44 (0) 114 321 9610 **e:** enquiries@eco-fx.co.uk



vw eco-fx