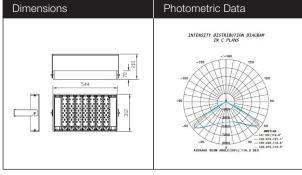

## D High Bay 210w

LED High Bay - EFX-AGHB210W

Beam Angle 120° Input Voltage 120-277Vac Frequency 50/60 Hz 210W **Transformer Output Running Current** 0.53A 0.95 Power Factor Chip Set CREE XT-E Efficiency (LOR) 95% Colour Temperature Cool White 5000k Lumen Cool White 22400lm Efficacy Cool White 106.66lm/w CRI Cool White >70+ LED Life 50,000Hrs -40° / +50° **Operating Temperature** 

67

9.2kgs

**Technical** EFX-AGHB210W

500mm x 331mm x 70mm

**Product Code** 

Size

**IP** Rating

Weight