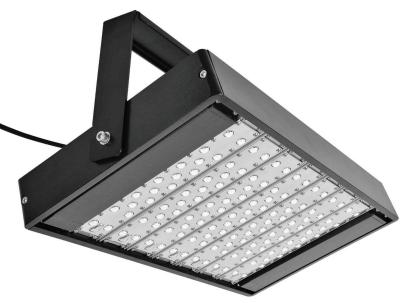

## LED High Bay - EFX-AGHB210W

The Eco-FX LED High Bay is available in various LED configurations and wattages. Available in black, white and grey. steel body, heat resistance powder coating.