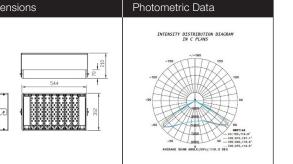

## D High Bay 210w

LED High Bay - EFX-AGHB210W

Beam Angle 120° Input Voltage 120-277Vac Frequency 50/60 Hz 210W **Transformer Output Running Current** 0.53A 0.95 Power Factor Chip Set CREE XT-E Efficiency (LOR) 95% Colour Temperature Cool White 5000k Lumen Cool White 22400lm Efficacy Cool White 106.66lm/w CRI Cool White >70+ LED Life 50,000Hrs -40° / +50° **Operating Temperature** 

67

9.2kgs

**Technical** EFX-AGHB210W

500mm x 331mm x 70mm

**Product Code** 

Size

**IP** Rating

Weight