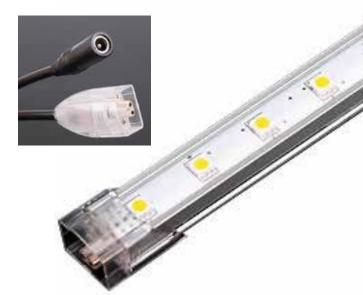

## Linkable LED Bar 10w - EFX-NNCRB548C

The Eco-FX LED Bar features patented Tri Chip technology which offers excellent thermal management and provides a life expectancy of 30,000 hours minimum. Available in various pitch options and custom lengths up to 1 metre. This dimmable LED Bar comes in red, blue, green, amber and RGB options.

## Technical 10w

EFX-NNCRB548C

1000mm x 20.8mm x 12mm

120°

110-265Vac

50/60 Hz

24VDC 350mA

0.95

SMD 5050 Epistar

98%

Warm White 2700-3250k

Warm White 500lm

Warm White 50 lm/w

Warm White >70

45°

-20° / +45°