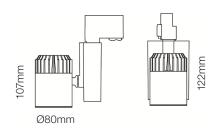

Size

Beam Angle

Input Voltage

Frequency

Transformer Output

Product Code

Running Current

Power Factor

Chip Set

Efficiency (LOR)

Colour Temperature

Lumen

Efficacy

CRI

20

Operating Temperature

IP Rating

| LIXITILAVIOV         |
|----------------------|
| Ø80mm x 90mm x 122mm |
| 40°                  |
| 110-265Vac           |
| 50/60 Hz             |
| 10W 28VDC            |
| 350mA                |
| 0.93                 |
| Bridgelux            |
| 98%                  |
| Warm White 3000k     |
| Warm White 800lm     |
| 80lm/w               |
| Warm White >85+      |
| -40° / +50°          |
|                      |

Technical 10w EFX-RTLAV10W