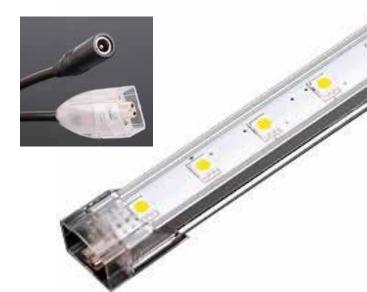

## Linkable LED Bar 5.5w - EFX-NNCRB527C

The Eco-FX LED Bar features patented Tri Chip technology which offers excellent thermal management and provides a life expectancy of 30,000 hours minimum. Available in various pitch options and custom lengths up to 1 metre. This dimmable LED Bar comes in red, blue, green, amber and RGB options.

## Dimensions:

200 / 500 / 600 / 1000 mm