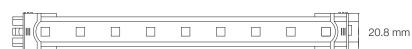

## Technical 5.5w

EFX-NNCRB527C

600mm x 20.8mm x 12mm

120°

110-265Vac

50/60 Hz

24VDC 350mA

0.95

## Dimensions:

200 / 500 / 600 / 1000 mm