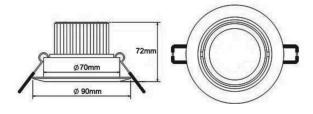

Product Code Size Beam Angle Input Voltage Frequency Transformer Output Running Current Power Factor Chip Set Efficiency (LOR)

Lumen

Efficacy CRI LED Life Operating Temperature IP Rating

Cut Out

20

80lm/w

Ø70mm

50,000Hrs

-25° / +60°

Technical 10w EFX-GLDL10W

Ø90mm x 72mm

120° 85-260Vac

50/60 Hz 10W

700mA

Samsung