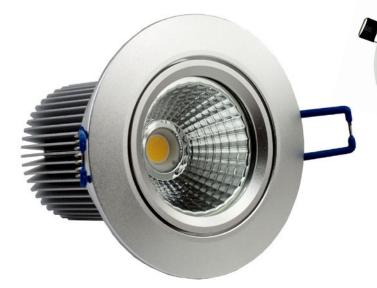

## LED Downlight 10w - EFX-GLDL10W

The Eco-FX LED Downlight offers high luminosity COB LEDs giving efficient heat dissapation and produces a softer light. The long life driver offers constant current and voltage.