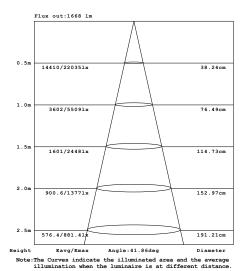

eat dissapation (junction temperature 70°c) and produces a softer light. The long life driver offers constant current and voltage. **Product Code** 

Size

Beam Angle

Input Voltage

Frequency

**Transformer Output** 

**Running Current** 

Power Factor

Chip Set

Efficiency (LOR)

Colour Temperature

Lumen

Efficacy

**CRI** 

TC Point

LED Life

**Operating Temperature** 

**IP** Rating

|     |       |      | _     |
|-----|-------|------|-------|
| Lec | hnica | al 4 | ()\// |

EFX-RDL40W

Ø180mm x 148mm

40°

110-265Vac

50/60 Hz

60W Max

1050mA

0.93

Bridgelux

95%

Warm White 3000k

Warm White 2700lm

67.5lm/w

Warm White >80

70°

50,000Hrs

-40° / +50°

20















# LED Downlight Dimensions and Cut-out view



#### **LED Downlight Light** Distributiion and Illuminance





Beam Angle 40°

# 54W Data

#### **Absolute Maximum Rating**

| Parameter | Rating |  |
|-----------|--------|--|
| TC Point  | 70°    |  |
| IP Rating | 20     |  |