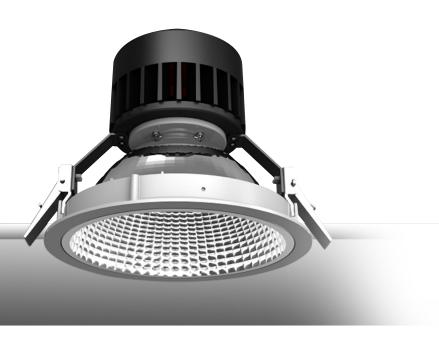

#### LED Downlight 40w - EFX-RDL40W

The Eco-FX LED Downlight offers high luminosity COB LEDs giving efficient heat dissapation (junction temperature 70°c) and produces a softer light. The long life driver offers constant current and voltage. **Product Code** 

Size

Beam Angle

Input Voltage

Frequency

**Transformer Output** 

**Running Current** 

Power Factor

Chip Set

Efficiency (LOR)

Colour Temperature

Lumen

Efficacy

**CRI** 

TC Point

LED Life

**Operating Temperature** 

**IP** Rating

|     |       |      | _     |
|-----|-------|------|-------|
| Lec | hnica | al 4 | ()\// |

EFX-RDL40W

Ø180mm x 148mm

40°

110-265Vac

50/60 Hz

60W Max