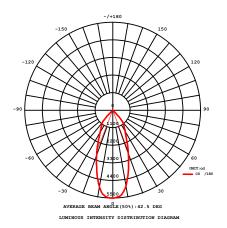

heat dissapation (junction temperature 70°c) and produces a softer light. The long life driver offers constant current and voltage. **Product Code** 

Size

Beam Angle

Input Voltage

Frequency

**Transformer Output** 

**Running Current** 

Power Factor

Chip Set

Efficiency (LOR)

Colour Temperature

Lumen

Efficacy

**CRI** 

TC Point

LED Life

**Operating Temperature** 

**IP** Rating

|     |       |      | _     |
|-----|-------|------|-------|
| Lec | hnica | al 4 | ()\// |

EFX-RDL40W

Ø180mm x 148mm

40°

110-265Vac

50/60 Hz

60W Max

1050mA

0.93

Bridgelux

95%

Warm White 3000k

Warm White 2700lm

67.5lm/w

Warm White >80

70°

50,000Hrs

-40° / +50°

20















# LED Downlight Dimensions and Cut-out view



#### **LED Downlight Light** Distributiion and Illuminance





Beam Angle 40°

# 54W Data

#### **Absolute Maximum Rating**

| Parameter | Rating |  |
|-----------|--------|--|
| TC Point  | 70°    |  |
| IP Rating | 20     |  |