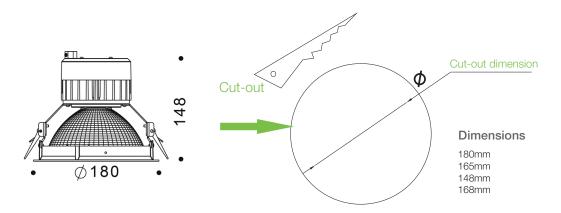

LED Downlight offers high luminosity COB LEDs giving efficient heat dissapation (junction temperature 70°c) and produces a softer light. The long life driver offers constant current and voltage. **Product Code** 

Size

Beam Angle

Input Voltage

Frequency

**Transformer Output** 

**Running Current** 

Power Factor

Chip Set

Efficiency (LOR)

Colour Temperature

Lumen

Efficacy

**CRI** 

TC Point

LED Life

**Operating Temperature** 

**IP** Rating

|     |       |      | _     |
|-----|-------|------|-------|
| Lec | hnica | al 4 | ()\// |

EFX-RDL40W

Ø180mm x 148mm

40°

110-265Vac

50/60 Hz

60W Max

1050mA

0.93

Bridgelux

95%

Warm White 3000k

Warm White 2700lm

67.5lm/w

Warm White >80

70°

50,000Hrs

-40° / +50°

20















# LED Downlight Dimensions and Cut-out view



#### **LED Downlight Light** Distributiion and Illuminance





Beam Angle 40°

# 54W Data

#### **Absolute Maximum Rating**

| Parameter | Rating |  |
|-----------|--------|--|
| TC Point  | 70°    |  |
| IP Rating | 20     |  |