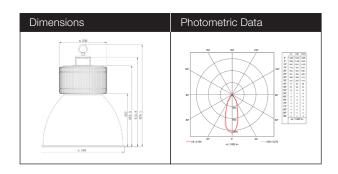

Technical EFX-YPLF120W **Product Code** Size Ø420mm x 462mm Beam Angle 71°/ 120° Input Voltage 110-265Vac Frequency 50/60 Hz 120W **Transformer Output Running Current** 0.56A Power Factor 0.9 Chip Set **BRIDGELUX** Efficiency (LOR) 95% Colour Temperature Cool White 5000k Warm White 2700k Lumen Cool White 11887lm Warm White 10698 Cool White 99lm/w Efficacy Warm White 89.15lm/w CRI Cool White >78 LED Life 50,000Hrs **Operating Temperature** -20° / +40°