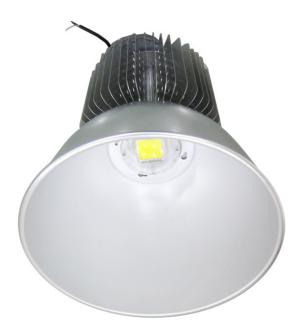

## LED High Bay 120w

LED High Bay - EFX-YPLF120W

## LED High Bay - EFX-YPLF120W

The Eco-FX LED High Bay is available in various LED configurations and wattages. Available in black, white and grey. Aluminium reflector, steel body, heat resistance powder coating.