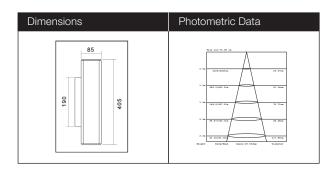

## Technical

| EFX-RNW210W      |
|------------------|
| Ø85mm x 405mm    |
| 23               |
| 110-265Vac       |
| 50/60 Hz         |
| 28V 12W          |
| 350mA            |
| 0.9              |
| Bridgelux        |
| 95%              |
| Warm White 3000k |
| Warm White 800lm |
| 80lm/w           |
| Warm White >85+  |
| 50,000Hrs        |
| -40° / +50°      |
| 55               |