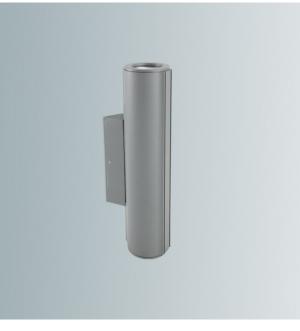

## LED Up/Down Wall Light 2x10w

LED Up/Down Wall Light - EFX-RNW210W

## LED Up/Down Wall Light - EFX-RNW210W

The Eco-FX LED Up/Down Wall Light is available in various LED configurations and wattages. Available in a variety of colours. Steel, polycarbonate diffuser, aluminium anodizer reflector, die cast aluminium heat sink, internal LED driver.