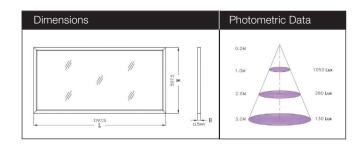

EFX-SHLP70W

1195mm x 595mm x 11.5mm

110°

100-240Vac

50/60 Hz

70W 37Vdc

1400mA 0.95

Epistar SMD 2835