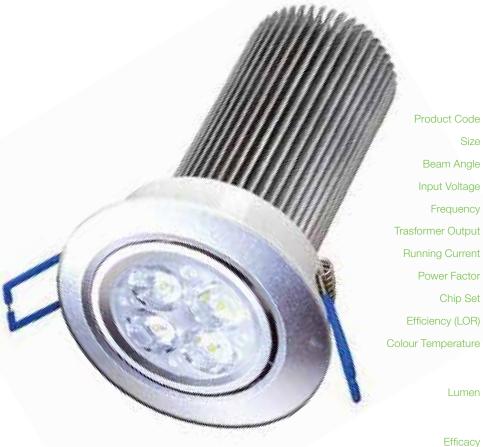

## Downlight 12w

Multi-purpose LED Light Fitting

LED Downlight - EFX-12WDL

Technical 12w

EFX-12WDL

Ø90mm x 120mm

40°

110-265Vac

50/60 Hz

12W

650mA

8.0

Epistar

95%

Warm White 2700-3300k Pure White 3800-4600k Cool White 5500-6500k

Warm White 650lm Pure White 680lm Cool White 720lm

Warm White 54.1 lm/w Pure White 56.7 lm/w Cool White 60 lm/w

Warm White >80 Pure White >75 Cool White >70

65°

CRI

Internal Temperature

**Operating Temperature** 

**IP** Rating

External Temperature (Front) External Temperature (Back) 50°

55°

-40° / +50°

## LED Downlight 12w - EFX-12WDL

The Eco-FX LED Downlight is available in various LED configurations and wattages. We also produce a dimmable version. Avaiable in black, white and aluminium.