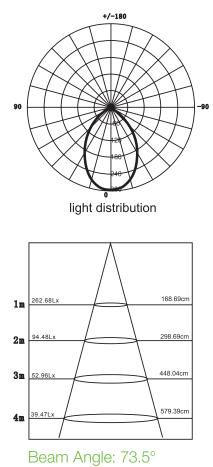

## Technical 10w

| le  | EFX-10WGDL                                     |
|-----|------------------------------------------------|
| ze  | Ø192mm x 140mm                                 |
| le  | 73.5°                                          |
| je  | 110-265Vac                                     |
| су  | 50/60 Hz                                       |
| ut  | 10W                                            |
| nt  | 300mA                                          |
| or  | 0.9                                            |
| et  | Epistar                                        |
| 7)  | 98%                                            |
| re  | Warm White 2700-3300k<br>Cool White 5500-6500k |
| en  | Warm White 800lm<br>Cool White 850lm           |
| су  | Warm White 80 lm/w<br>Cool White 85 lm/w       |
| RI  | Warm White >80<br>Cool White >75               |
| re  | 50°                                            |
| nt) | 38°                                            |
| k)  | 45°                                            |
| re  | -20° / +45°                                    |
| g   | 20                                             |
|     |                                                |

## Gimbal LED Downlight Dimensions and Cut-out

Gimbal LED Downlight Light Distribution and Illuminance

CO