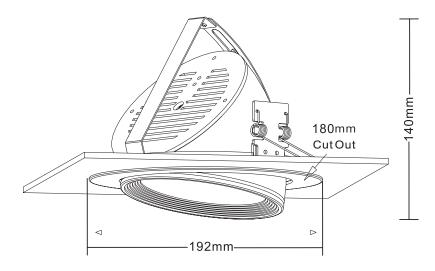

## Technical 10w

| le  | EFX-10WGDL                                     |
|-----|------------------------------------------------|
| ze  | Ø192mm x 140mm                                 |
| le  | 73.5°                                          |
| je  | 110-265Vac                                     |
| су  | 50/60 Hz                                       |
| ut  | 10W                                            |
| nt  | 300mA                                          |
| or  | 0.9                                            |
| et  | Epistar                                        |
| 7)  | 98%                                            |
| re  | Warm White 2700-3300k<br>Cool White 5500-6500k |
| en  | Warm White 800lm<br>Cool White 850lm           |
| су  | Warm White 80 lm/w<br>Cool White 85 lm/w       |
| RI  | Warm White >80<br>Cool White >75               |
| re  | 50°                                            |
| nt) | 38°                                            |
| k)  | 45°                                            |
| re  | -20° / +45°                                    |
| g   | 20                                             |
|     |                                                |

## Gimbal LED Downlight Dimensions and Cut-out

Gimbal LED Downlight Light Distribution and Illuminance

CO