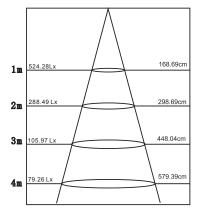

e flash
- Nice design and easy to install
- Wide-range input voltage

### Features

- Can be rotated by 360° in horizontal direction, 90° in vertical direction
- 1 pcs High-brightness COB LED built inside
- Innovative high-reflectance mirror
- Reflector with diamond lines to control the beam angle
- Design offers excellent light distribution compared to conventional lamps

### Technical 15w

EFX-15WGDL

Ø192mm x 140mm

73.5°

110-265Vac

50/60 Hz

15W

420mA

0.9

**Epistar** 

98%

Warm White 2700-3300k Cool White 5500-6500k

Warm White 1200lm Cool White 1450lm

Warm White 80 lm/w Cool White 96.67 lm/w

Warm White >80 Cool White >75

58°

38°

50°

-20° / +45°

20















## Gimbal LED Downlight Dimensions and Cut-out



# Gimbal LED Downlight Light Distribution and Illuminance





Beam Angle: 73.5°