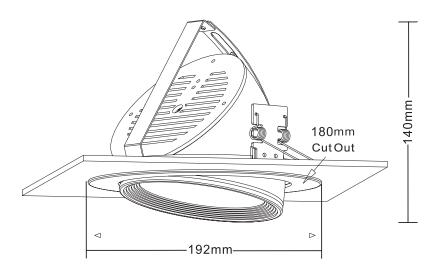

armful materials
- No UV or radiation
- Soft light and no strobe flash
- Nice design and easy to install
- Wide-range input voltage

### Features

- Can be rotated by 360° in horizontal direction, 90° in vertical direction
- 1 pcs High-brightness COB LED built inside
- Innovative high-reflectance mirror
- Reflector with diamond lines to control the beam angle
- Design offers excellent light distribution compared to conventional lamps

### Technical 15w

EFX-15WGDL

Ø192mm x 140mm

73.5°

110-265Vac

50/60 Hz

15W

420mA

0.9

**Epistar** 

98%

Warm White 2700-3300k Cool White 5500-6500k

Warm White 1200lm Cool White 1450lm

Warm White 80 lm/w Cool White 96.67 lm/w

Warm White >80 Cool White >75

58°

38°

50°

-20° / +45°

20















## Gimbal LED Downlight Dimensions and Cut-out



# Gimbal LED Downlight Light Distribution and Illuminance





Beam Angle: 73.5°