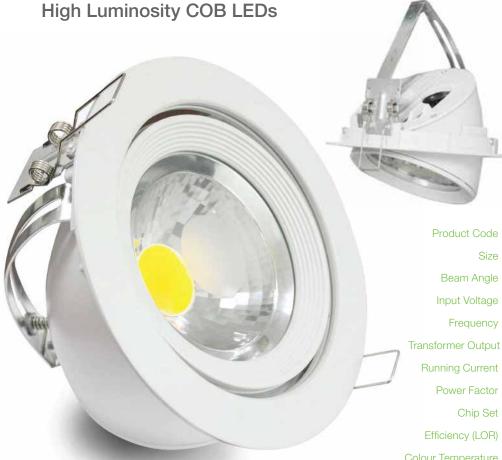

# Downlight 15w Gimbal LED

Gimbal LED Downlight - EFX-15WGDL

Power Factor Chip Set

**Running Current** 

**Product Code** 

Beam Angle Input Voltage

Frequency

Efficiency (LOR)

Colour Temperature

Internal Temperature

External Temperature (Front)

External Temperature (Back)

Operating Temperature

Lumen

Efficacy

IP Rating

CRI

#### Gimbal LED Downlight 15w - EFX-15WGDL

- High brightness LED built inside
- Long lifespan, maintenance free
- Eco friendly, no mercury or other harmful materials
- No UV or radiation
- Soft light and no strobe flash
- Nice design and easy to install
- Wide-range input voltage

### Features

- Can be rotated by 360° in horizontal direction, 90° in vertical direction
- 1 pcs High-brightness COB LED built inside
- Innovative high-reflectance mirror
- Reflector with diamond lines to control the beam angle
- Design offers excellent light distribution compared to conventional lamps