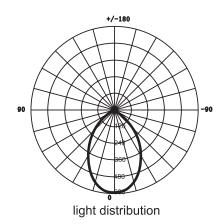

obe flash
- Nice design and easy to install
- Wide-range input voltage

### Features

- Can be rotated by 360° in horizontal direction, 90° in vertical direction
- 1 pcs High-brightness COB LED built inside
- Innovative high-reflectance mirror
- Reflector with diamond lines to control the beam angle
- Design offers excellent light distribution compared to conventional lamps

### Technical 15w

EFX-15WGDL

Ø192mm x 140mm

73.5°

110-265Vac

50/60 Hz

15W

420mA

0.9

**Epistar** 

98%

Warm White 2700-3300k Cool White 5500-6500k

Warm White 1200lm Cool White 1450lm

Warm White 80 lm/w Cool White 96.67 lm/w

Warm White >80 Cool White >75

58°

38°

50°

-20° / +45°

20















## Gimbal LED Downlight Dimensions and Cut-out



# Gimbal LED Downlight Light Distribution and Illuminance





Beam Angle: 73.5°