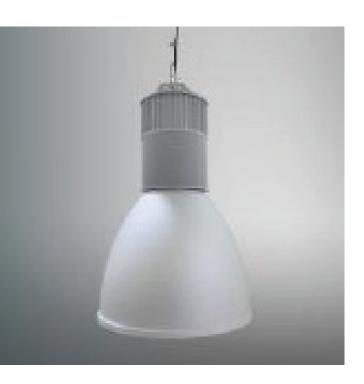

## LED High Bay - EFX-RPLF90W

The Eco-FX LED High Bay is available in various LED configurations and wattages. Available in black, white and grey. Aluminium reflector, steel body, heat resistance powder coating.