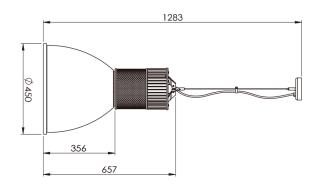

## LED High Bay 90w

LED High Bay - EFX-RPLF90W

Product Code
Size
Beam Angle
Input Voltage
Frequency
Transformer Output
Running Current
Power Factor
Chip Set
Efficiency (LOR)
Colour Temperature
Lumen
Efficacy
CRI

LED Life
Operating Temperature
IP Rating

EFX-RPLF90W Ø450mm x 657mm 40° 110-265Vac 50/60 Hz 90W 48VDC 2100mA Max 0.9 CREE LED-XML 95% Cool White 5000k Cool White 9000lm Cool White 100lm/w Cool White >70+ 50,000Hrs -40° / +50° 20