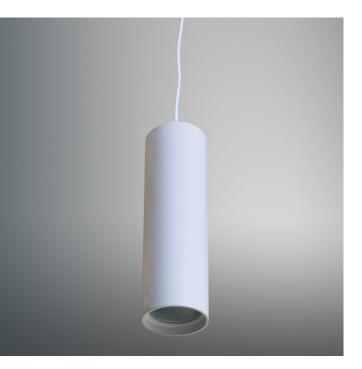

## LED Pendant - EFX-RPLK25W

The Eco-FX LED Pendant is available in various LED configurations and wattages. Available in a variety of colours. Die cast aluminium, polycarbonate diffuser, aluminium anodizer reflector, die cast aluminium heat sink, internal LED driver.