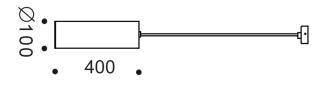

## Technical

| rechnical         |
|-------------------|
| EFX-RPLK25W       |
| Ø100mm x 400mm    |
| 40°               |
| 110-265Vac        |
| 50/60 Hz          |
| 25W 36VDC         |
| 700mA             |
| 0.9               |
| Bridgelux         |
| 95%               |
| Warm White 3000k  |
| Warm White 2000lm |
| 80lm/w            |
| Warm White >85+   |
| 50,000Hrs         |
| -40° / +50°       |
| 20                |