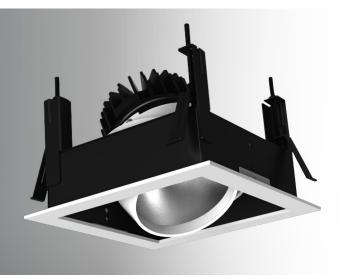

## LED Downlight 10w

Adjustable

LED Downlight - EFX-RSDLA10W

## LED Downlight 10w - EFX-RSDLA10W

The Eco-FX LED Downlight offers high luminosity COB LEDs giving efficient heat dissapation and produces a softer light. The long life driver offers constant current and voltage.