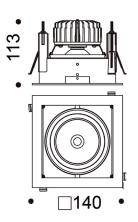

## Technical 10w

| EFX-RSDLA10W          |
|-----------------------|
| 140mm x 140mm x 113mm |
| 20°                   |
| 110-265Vac            |
| 50/60 Hz              |
| 10W 25UDC             |
| 350mA                 |
| 0.93                  |
| Bridgelux             |
| 95%                   |
| Warm White 3000k      |
| Warm White 800lm      |
| 80lm/w                |
| Warm White >85+       |
| 50,000Hrs             |
| 30°                   |
| -40° / +50°           |
| 20                    |
| 128mm x 128mm         |