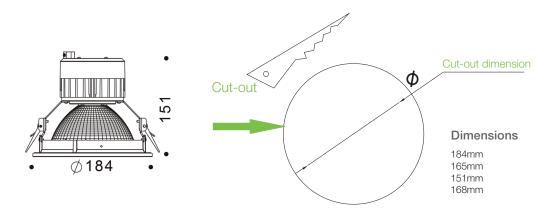

## LED Downlight Dimensions and Cut-out view

|                      | Technical 40w     |
|----------------------|-------------------|
| Product Code         | EFX-RDL40W54      |
| Size                 | Ø184mm x 151mm    |
| Beam Angle           | 40°               |
| Input Voltage        | 110-265Vac        |
| Frequency            | 50/60 Hz          |
| Transformer Output   | 40W               |
| Running Current      | 1050mA            |
| Power Factor         | 0.93              |
| Chip Set             | Bridgelux         |
| Efficiency (LOR)     | 95%               |
| Colour Temperature   | Warm White 3000k  |
| Lumen                | Warm White 2700lm |
| Efficacy             | 67.5lm/w          |
| CRI                  | Warm White >80    |
| TC Point             | 70°               |
| LED Life             | 50,000Hrs         |
| perating Temperature | -40° / +50°       |