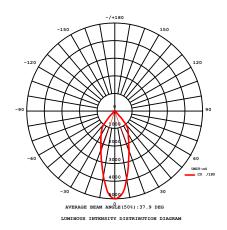

| Beam Angle           | 40°               |
| Input Voltage        | 110-265Vac        |
| Frequency            | 50/60 Hz          |
| Transformer Output   | 40W               |
| Running Current      | 1050mA            |
| Power Factor         | 0.93              |
| Chip Set             | Bridgelux         |
| Efficiency (LOR)     | 95%               |
| Colour Temperature   | Warm White 3000k  |
| Lumen                | Warm White 2700lm |
| Efficacy             | 67.5lm/w          |
| CRI                  | Warm White >80    |
| TC Point             | 70°               |
| LED Life             | 50,000Hrs         |
| perating Temperature | -40° / +50°       |

BRIDGELUX

IP Rating



## LED Downlight Dimensions and Cut-out view



# LED Downlight Light Distribution and Illuminance





Beam Angle 40° 54W Data

### Eco-FX Limited

Office 1, 192 Shoreham Street Sheffield S1 4SQ, UK

### **t:** +44 (0) 114 321 9610 **e:** enquiries@eco-fx.co.uk

### **Absolute Maximum Rating**

| Parameter | Rating |
|-----------|--------|
| TC Point  | 70°    |
| IP Rating | 20     |