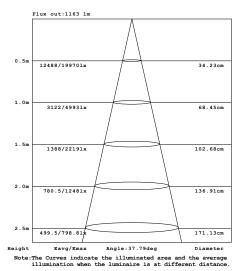

Beam Angle           | 40°               |
| Input Voltage        | 110-265Vac        |
| Frequency            | 50/60 Hz          |
| Transformer Output   | 40W               |
| Running Current      | 1050mA            |
| Power Factor         | 0.93              |
| Chip Set             | Bridgelux         |
| Efficiency (LOR)     | 95%               |
| Colour Temperature   | Warm White 3000k  |
| Lumen                | Warm White 2700lm |
| Efficacy             | 67.5lm/w          |
| CRI                  | Warm White >80    |
| TC Point             | 70°               |
| LED Life             | 50,000Hrs         |
| perating Temperature | -40° / +50°       |

BRIDGELUX

IP Rating



## LED Downlight Dimensions and Cut-out view



# LED Downlight Light Distribution and Illuminance





Beam Angle 40° 54W Data

### Eco-FX Limited

Office 1, 192 Shoreham Street Sheffield S1 4SQ, UK

### **t:** +44 (0) 114 321 9610 **e:** enquiries@eco-fx.co.uk

### **Absolute Maximum Rating**

| Parameter | Rating |
|-----------|--------|
| TC Point  | 70°    |
| IP Rating | 20     |