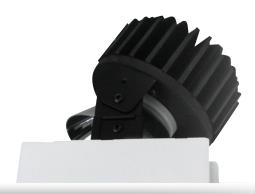

## Adjustable

LED Downlight - EFX-RSDLA13W

| LED Downlight 13w - EFX-RSDLA13W |
|----------------------------------|
|----------------------------------|

The Eco-FX LED Downlight offers high luminosity COB LEDs giving efficient heat dissapation and produces a softer light. The long life driver offers constant current and voltage.