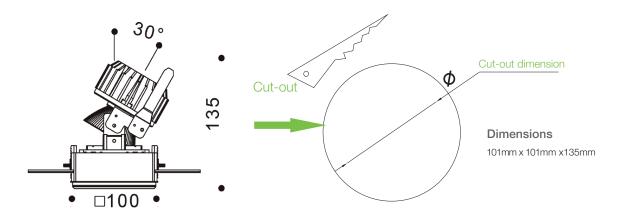

|                       | Technical 13w         |
|-----------------------|-----------------------|
| Product Code          | EFX-RSDLA13W          |
| Size                  | 101mm x 101mm x 135mm |
| Beam Angle            | 30°                   |
| Input Voltage         | 110-265Vac            |
| Frequency             | 50/60 Hz              |
| Transformer Output    | 13W 12VDC             |
| Running Current       | 1050mA                |
| Power Factor          | 0.93                  |
| Chip Set              | Bridgelux             |
| Efficiency (LOR)      | 95%                   |
| Colour Temperature    | Warm White 3000k      |
| Lumen                 | Warm White 930lm      |
| Efficacy              | 71.5lm/w              |
| CRI                   | Warm White >80        |
| LED Life              | 50,000Hrs             |
| TILT                  | 30°                   |
| Operating Temperature | -40° / +50°           |

## LED Downlight Dimensions and Cut-out view