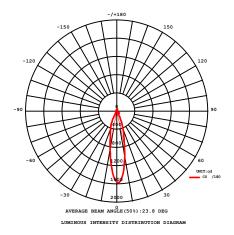

ac            |
| Frequency             | 50/60 Hz              |
| Transformer Output    | 13W 12VDC             |
| Running Current       | 1050mA                |
| Power Factor          | 0.93                  |
| Chip Set              | Bridgelux             |
| Efficiency (LOR)      | 95%                   |
| Colour Temperature    | Warm White 3000k      |
| Lumen                 | Warm White 930lm      |
| Efficacy              | 71.5lm/w              |
| CRI                   | Warm White >80        |
| LED Life              | 50,000Hrs             |
| TILT                  | 30°                   |
| Operating Temperature | -40° / +50°           |

20

BRIDGELUX

**IP** Rating



## LED Downlight Dimensions and Cut-out view



## LED Downlight Light Distribution and Illuminance





Beam Angle 30°

### hen the luminaire is at diffe

**Eco-FX Limited**Office 1, 192 Shoreham Street
Sheffield S1 4SQ, UK

**t:** +44 (0) 114 321 9610 **e:** enquiries@eco-fx.co.uk

## **Absolute Maximum Rating**

| Parameter             | Rating      |
|-----------------------|-------------|
| Operating Temperature | -40° / +50° |
| IP Rating             | 20          |