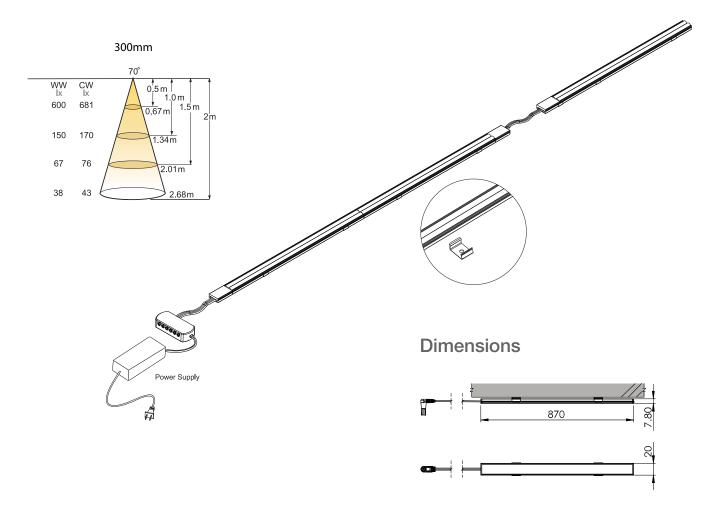

#### Technical 13.2w

EFX-870MLB

870mm x 20mm x 7.8mm

120°

110-265Vac

50/60 Hz

13.2W 12VDC

1080mA

0.95

3020 SMD

98%

Warm White 2700-3250k

Warm White 948lm

Warm White 71.82 lm/w

Warm White >80

45°

-40° / +50°

44

### **Photometric Data**

Chip LED 3020 SMD

PCB Length: 1 metre

Various levels of IP rating -up to IP65.

Length of LED BAR-Is adjustable by using diferent PCB sizes.