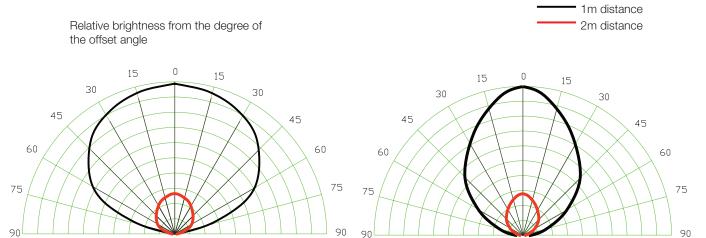

### **Photometric Data**

Chip LED 3020 SMD

PCB Length: 1 metre

Various levels of IP rating -up to IP65.

Length of LED BAR-Is adjustable by using diferent PCB sizes.