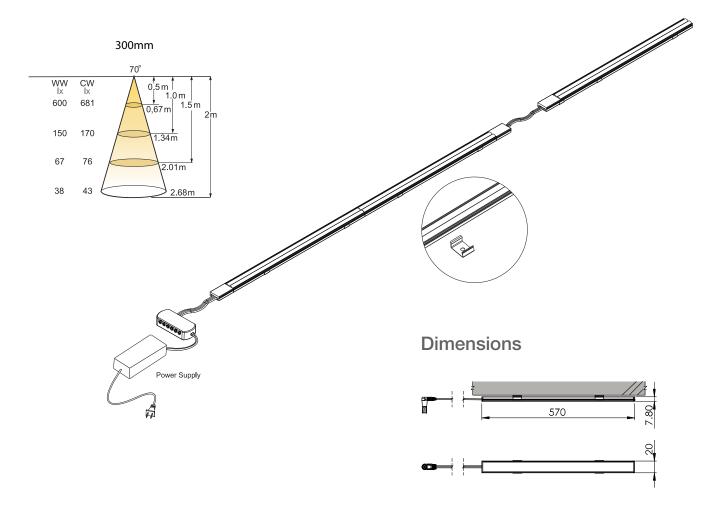

#### Technical 8.8w

EFX-570MLB

570mm x 20mm x 7.8mm

120°

110-265Vac

50/60 Hz

8.8W 12VDC

720mA

0.95

3020 SMD

98%

Warm White 2700-3250k

Warm White 632lm

Warm White 71.81 lm/w

Warm White >80

45°

-40° / +50°

44

## LED Bar 8.8w - EFX-570MLB

The Eco-FX LED Bar features patented Tri Chip technology which offers excellent thermal management and provides a life expectancy of 30,000 hours minimum. Available in various pitch options and custom lengths up to 2 metres. This dimmable LED Bar comes in red, blue, green, amber and RGB options.

### **Photometric Data**

Chip LED 3020 SMD

Various levels of IP rating -up to IP65.

Length of LED BAR-Is adjustable by using diferent PCB sizes.