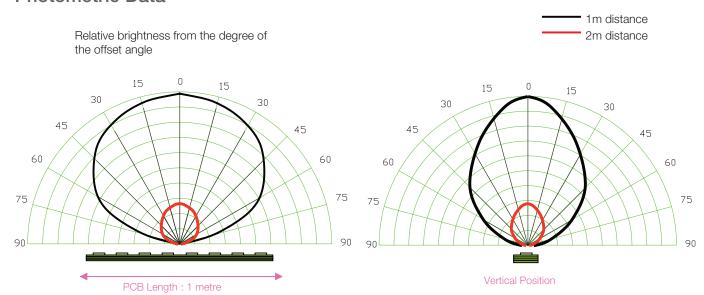

### **Photometric Data**

Chip LED 3020 SMD

Various levels of IP rating -up to IP65.

Length of LED BAR-Is adjustable by using diferent PCB sizes.