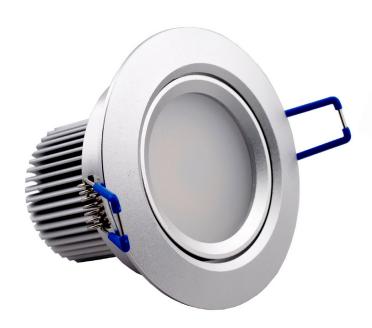

## LED Downlight 10w (Frosted)

LED Downlight - EFX-GLDL10W (Frosted)

## LED Downlight 10w - EFX-GLDL10W (Frosted)

The Eco-FX LED Downlight offers high luminosity COB LEDs giving efficient heat dissapation and produces a softer light. The long life driver offers constant current and voltage.