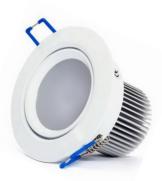

## LED Downlight 10w (Frosted)



LED Downlight - EFX-GLDL10W (Frosted)

## Colours:

☐ White

Silver

Other colours available on request.

## LED Downlight 10w - EFX-GLDL10W (Frosted)

The Eco-FX LED Downlight offers high luminosity COB LEDs giving efficient heat dissapation and produces a softer light. The long life driver offers constant current and voltage.





Product Code

Size

Beam Angle

Input Voltage

Frequency

Transformer Output

Running Current

Power Factor

Chip Set

Efficiency (LOR)

Colour Temperature

Lumen

Efficacy

CRI

LED Life

Operating Temperature

IP Rating

Cut Out

| _   |            |      |          |
|-----|------------|------|----------|
|     | hnical     | 1 10 | N A /    |
| 160 | ı II IIUal |      | <i>'</i> |

EFX-GLDL10W (Frosted)

Ø90mm x 72mm

120°

85-260Vac

50/60 Hz

10W

700mA

0.93

Samsung

95%

Warm White 3000k

Pure White 6000k

Cool White 4000k

Warm White 800lm

Pure White 900lm

Cool White 850lm

80lm/w

Warm White >80

50,000Hrs

-25° / +60°

20

Ø70mm