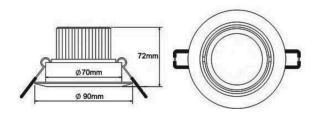

IP Rating

Cut Out

| _   |            |      |          |
|-----|------------|------|----------|
|     | hnical     | 1 10 | N A /    |
| 160 | ı II IIUal |      | <i>'</i> |

EFX-GLDL10W (Frosted)

Ø90mm x 72mm

50,000Hrs

-25° / +60°

20

Ø70mm