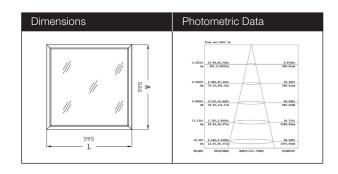

Size

Beam Angle

Input Voltage

Frequency

Transformer Output

Running Current

Power Factor

Chip Set

Efficiency (LOR)

Colour Temperature

Lumen

Efficacy

\_IIICacy

CRI

LED Life

Operating Temperature

IP Rating

Weight

Technical 45w

EFX-VTLP45W

595mm x 595mm x 14mm

110°

100-240Vac

50/60 Hz

45W 26.5Vdc

196mA

0.90

Epistar SMD 3014

95%

Cool White 6000k

Cool White 3200lm

Cool White 71lm/w

Cool White >75

30,000Hrs

-20° / +50°

20

4.5kg