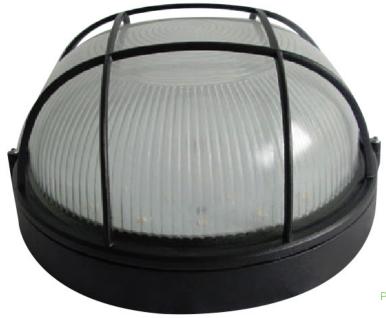

## LED Circular Grid Bulkhead – EFX-EX102212

The Eco-FX LED Circular Grid Bulkhead offers high luminosity COB LEDs giving efficient heat dissipation and produces a softer light. The long life driver offers constant current and voltage. Material - Aluminium Base/Glass Diffuser.

## Technical 10w

EFX-EX102212

Ø260mm x 125mm

220-240Vac

50/60 Hz

0.93

Epistar

80%