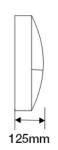

## Technical 10w

EFX-EX102212

Ø260mm x 125mm

220-240Vac

50/60 Hz

0.93

Epistar

80%