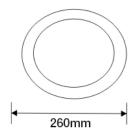

## Technical 10w

EFX-EX102212

Ø260mm x 125mm

220-240Vac

50/60 Hz

0.93

Epistar

80%