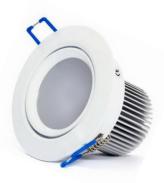

## LED Downlight 3w





## Colours:

White

Silver

Other colours available on request.

## LED Downlight 3w - EFX-GLDL3W

The Eco-FX LED Downlight offers high luminosity CREE XT-E LEDs giving efficient heat dissipation and produces a softer light. The long life driver offers constant current and voltage.





Product Code

Size

Beam Angle

Input Voltage

Frequency

Transformer Output

Running Current

Power Factor

Chip Set

Efficiency (LOR)

, ,

Colour Temperature

Lumen

Efficacy

CRI

LED Life

Operating Temperature

IP Rating

Cut Out

| _     |               |        |      | _  |
|-------|---------------|--------|------|----|
| 14    | 20            | hn.    | ca   | 3w |
| - 1 \ | $\mathcal{L}$ | 1 11 1 | ICal |    |

EFX-GLDL3W

Ø90mm x 48mm

120°

85-260Vac

50/60 Hz

ЗW

350mA

0.93

CREE XT-E

95%

Warm White 2700k

Warm White 240lm

80lm/w

Warm White >80

50,000Hrs

-25° / +45°

20

Ø70mm