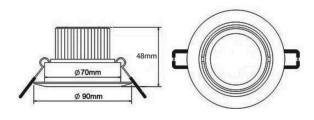

## LED Downlight 3w





## Colours:

White

Silver

Other colours available on request.

## LED Downlight 3w - EFX-GLDL3W

The Eco-FX LED Downlight offers high luminosity CREE XT-E LEDs giving efficient heat dissipation and produces a softer light. The long life driver offers constant current and voltage.





Product Code

Size

Beam Angle

Input Voltage

Frequency

Transformer Output

Running Current

Power Factor

Chip Set

Efficiency (LOR)

, ,

Colour Temperature

Lumen

Efficacy

CRI

LED Life

Operating Temperature

IP Rating

Cut Out

| _     |               |        |      | _  |
|-------|---------------|--------|------|----|
| 14    | 20            | hn.    | ca   | 3w |
| - 1 \ | $\mathcal{L}$ | 1 11 1 | ICal |    |

EFX-GLDL3W

Ø90mm x 48mm

120°

85-260Vac

50/60 Hz

ЗW

350mA

0.93

CREE XT-E

95%

Warm White 2700k

Warm White 240lm

80lm/w

Warm White >80

50,000Hrs

-25° / +45°

20

Ø70mm