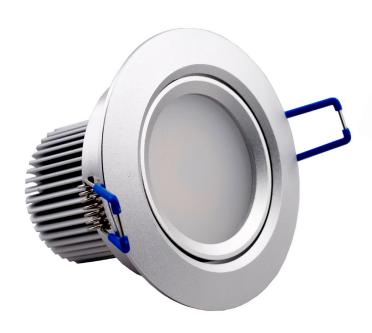

## LED Downlight 3w - EFX-GLDL3W

The Eco-FX LED Downlight offers high luminosity CREE XT-E LEDs giving efficient heat dissipation and produces a softer light. The long life driver offers constant current and voltage.

EFX-GLDL3W

Ø90mm x 48mm

120°

85-260Vac

50/60 Hz

ЗW

350mA

0.93