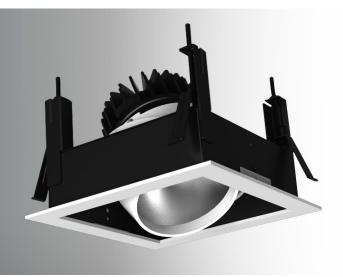

## LED Downlight 10w

Adjustable – Large Bezel

LED Downlight - EFX-RSDLA10W(L)

## LED Downlight 10w - EFX-RSDLA10W(L)

The Eco-FX LED Downlight offers high luminosity COB LEDs giving efficient heat dissapation and produces a softer light. The long life driver offers constant current and voltage.