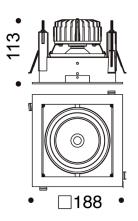

## Technical 10w

| EFX-RSDLA10W(L)       |
|-----------------------|
| 188mm x 188mm x 113mm |
| 20°                   |
| 110-265Vac            |
| 50/60 Hz              |
| 10W 25UDC             |
| 350mA                 |
| 0.93                  |
| Bridgelux             |
| 95%                   |
| Warm White 3000k      |
| Warm White 800Im      |
| 80lm/w                |
| Warm White >85+       |
| 50,000Hrs             |
| 30°                   |
| -40° / +50°           |
| 20                    |
| 174mm v 174mm         |

## 174mm x 174mm